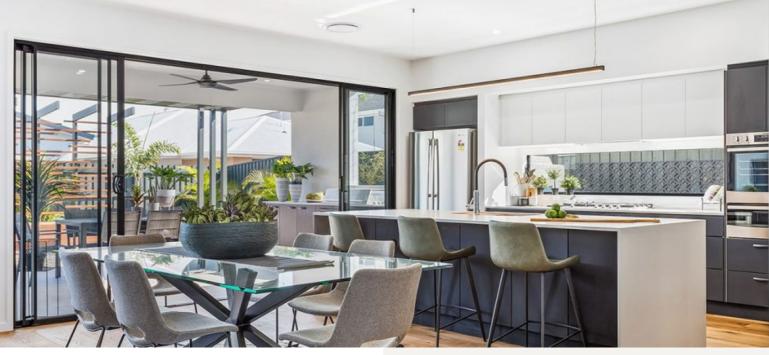

### About package:

The Richmond home design sacrifices nothing – delivering a contemporary open plan that flaunts style and practicality. The ample living zones on the lower level provide great separation, privacy and possibilities when it comes to entertaining, dining or enjoying quiet time. The alfresco space spans the width of the home integrating seamlessly with the living space offering an enviable lifestyle year round. The upper level boasts a master retreat that is set to spoil and impress, complete with ensuite and walk-in-robe. The remainder of the space is dedicated to additional bedrooms and a separate living zone for rest and relaxation.