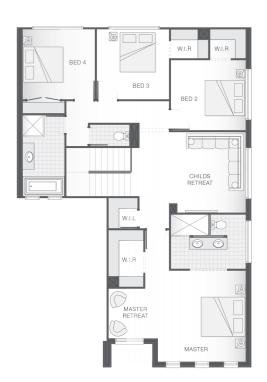

### About package:

The Richmond home design sacrifices nothing – delivering a contemporary open plan that flaunts style and practicality. The ample living zones on the lower level provide great separation, privacy and possibilities when it comes to entertaining, dining or enjoying quiet time. The alfresco space spans the width of the home integrating seamlessly with the living space offering an enviable lifestyle year round. The upper level boasts a master retreat that is set to spoil and impress, complete with ensuite and walk-in-robe. The remainder of the space is dedicated to additional bedrooms and a separate living zone for rest and relaxation.