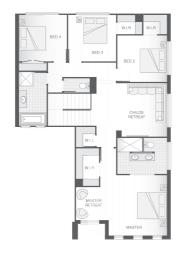

### About package:

The Richmond home design sacrifices nothing – delivering a contemporary open plan that flaunts style and practicality. The ample living zones on the lower level provide great separation, privacy and possibilities when it comes to entertaining, dining or enjoying quiet time. The alfresco space spans the width of the home integrating seamlessly with the living space offering an enviable lifestyle year round. The upper level boasts a master retreat that is set to spoil and impress, complete with ensuite and walk-in-robe. The remainder of the space is dedicated to additional bedrooms and a separate living zone for rest and relaxation.