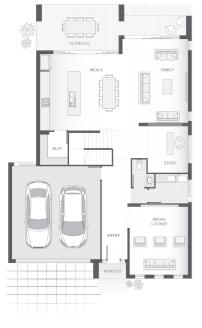

### About package:

The Richmond home design sacrifices nothing – delivering a contemporary open plan that flaunts style and practicality. The ample living zones on the lower level provide great separation, privacy and possibilities when it comes to entertaining, dining or enjoying quiet time. The alfresco space spans the width of the home integrating seamlessly with the living space offering an enviable lifestyle year round. The upper level boasts a master retreat that is set to spoil and impress, complete with ensuite and walk-in-robe. The remainder of the space is dedicated to additional bedrooms and a separate living zone for rest and relaxation.