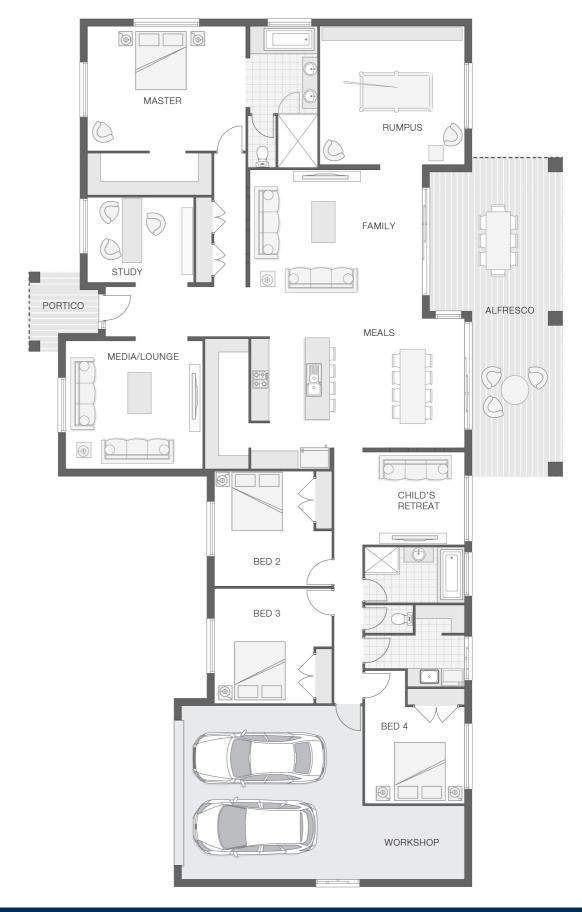

#### **House Plan:**

LOT #1 # 384

Cattai

Address: Cattai Road, Cattai, 2756

2023 m<sup>2</sup>

House and land package price:

From \$1,220,534\*

#### **House Features:**

- ✓ Ultimate Bundle
- Solar Power
- Colourbond Roof
- Ducted Air Conditioning
- ✓ Double GPO's Throughout
- Floor Coverings
- Stone Benchtops to Kitchen and Bathrooms\*
- √ Stainless Steel Appliances
- 2590mm High Ceilings
- ✓ Basix