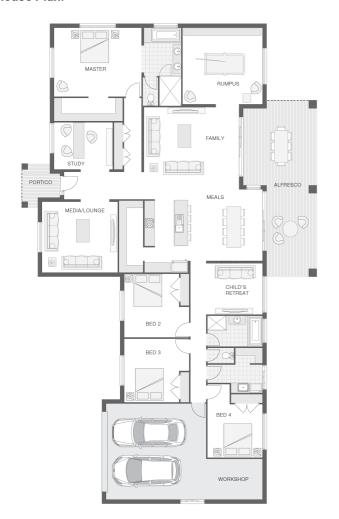

#### **House Plan:**

LOT #1 # 384

Cattai

Address: Cattai Road, Cattai, 2756

2023 m<sup>2</sup>

House and land package price:

From \$1,220,534\*

#### **House Features:**

- ✓ Ultimate Bundle
- Solar Power
- Colourbond Roof
- Ducted Air Conditioning
- ✓ Double GPO's Throughout
- Floor Coverings
- Stone Benchtops to Kitchen and Bathrooms\*
- √ Stainless Steel Appliances
- 2590mm High Ceilings
- ✓ Basix