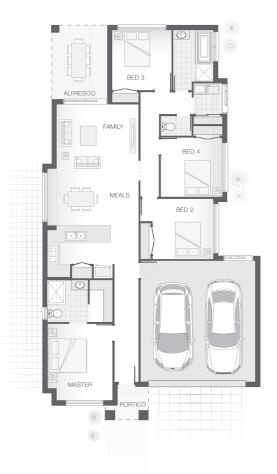

#### About package:

THE HOME: The Willow home design is popular and practical for the modern family that loves to entertain and enjoy each other's company. The light and bright open plan design provides a great entertaining space within the hub of the home that incorporates the alfresco area, the kitchen and family room and meals zones. The generous master retreat enjoys an ensuite and walk-in-robe. The children's wing provides great separation and is ideal for creating a safe and secure area for the kids.