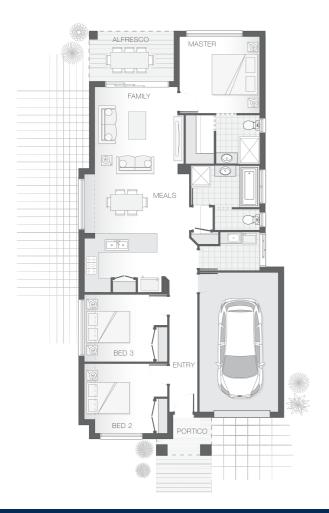

#### House Plan:

### About package:

THE HOME: The Dawson home design is contemporary and intended to accommodate a small lot, yet still deliver on space, featuring a clever layout that is ideal for the growing family. The master retreat occupies the rear of the home alongside the alfresco dining space which flows through the open plan family, meals and kitchen zones then onto the additional bedrooms. The slim design ensures comfort while providing functionality for entertaining and family living.