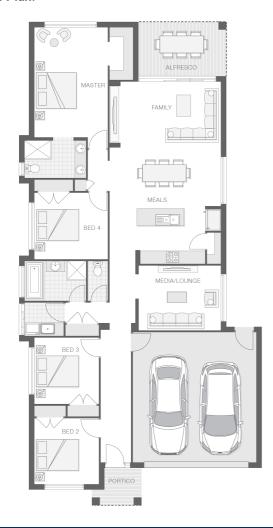

# The Keppel

Package Price From

🕯 4 🕒 2 🔒 2 奋 22 sq

\$520,401\*

The Keppel design smartly ties the best of all home features into a neatly sized floorplan.