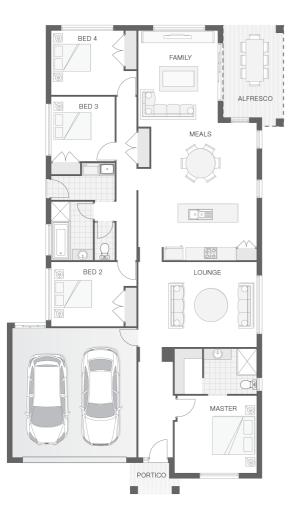

## House Plan:



LOT #118 Eastwood Estate Address: Mahogany Parade, Goonellabah, 2480



| 🖺 4   🕒 | 2 🔒 2 | <u>ি</u> ল 24 sq | Package Price From<br>\$524,188* |
|---------|-------|------------------|----------------------------------|

## About package:

This property has not yet been built.

Build your own dream home in the growing suburb of Goonellabah, in the new Eastwood Estate!

Enjoy contemporary coastal living in sub-tropical northern New South Wales. Just a 30 minute drive to beaches and a close commute to Ballina.

The Amity boasts large open spaces with a private master bedroom.

## About Adenbrook Homes

We are highly focused on customer service and quality and are committed to build homes to exceed expectations. You will be dealing with the builder directly throughout the build to ensure a