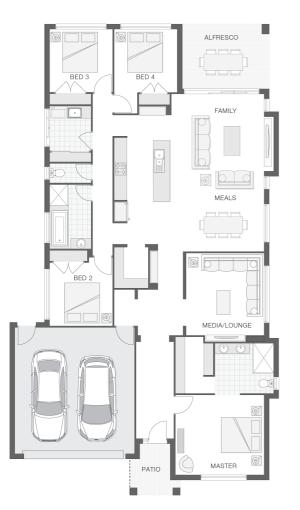

## LOT #118 Eastwood Estate Address: Mahogany Parade, Goonellabah, 2480 678.5 m<sup>2</sup>