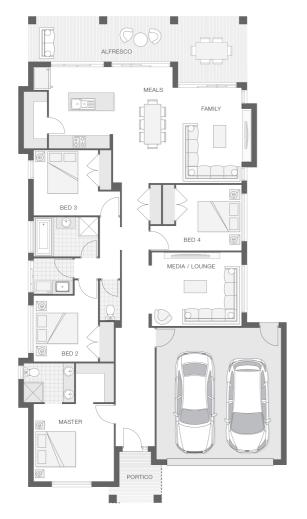

### House Plan:

The Isla features a sprawling under-covered alfresco, perfect for Australian weather and entertaining. Retaining to be completed by owner