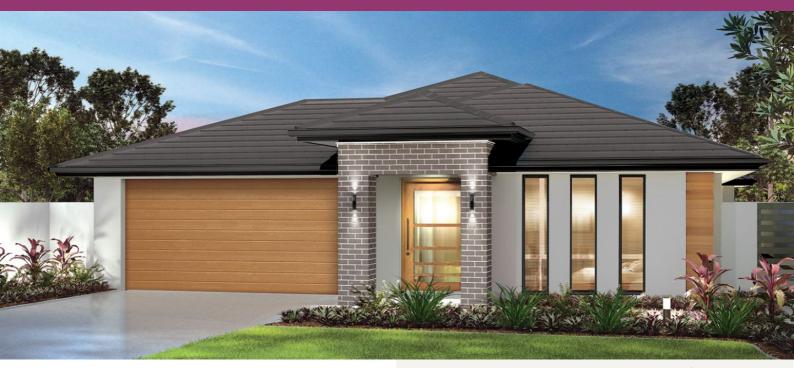

The Isla features a sprawling under-covered alfresco, perfect for Australian weather and entertaining. Retaining to be completed by owner

All images used are for illustrative purposes only and are artist's impressions. Facade images may show items such as entry doors. Window sizing and placement may vary between house types and sizes. Refer to floor plan brochures or working drawings for specific detail.

Some images may depict features not supplied by Adenbrook Homes including landscaping, pools, water features, window furnishings, fireplaces, wall furnishings and finishes, cladding, in built joinery, decorative lighting, décor and furniture. Price pending on final disclosure plans.