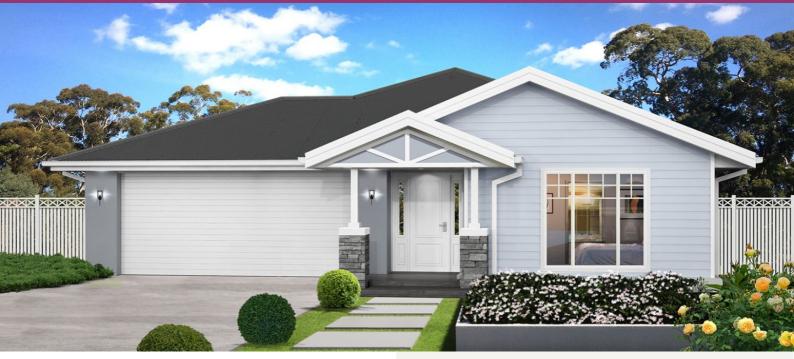

## About package:

This property has not yet been built.

Build your own dream home in the new Figtree Estate in North Lismore.

This home comes with high quality standard fittings PLUS:

- Carpet to Bedrooms
- Tiles to Living & Wet Areas
- Downlights Throughout
- Under Roof Alfresco
- Concrete Base to Alfresco
- 20mm Stone Benchtops to the Kitchen and Island Bench
- Exposed Aggregate Concrete Driveway and Portico Allowance
- Air Conditioning to Living Area and Master Bedroom
- 4kW Solar Panels & 5kW Inverter
- Colorbond Roof Upgrade
- Upgraded Facade (Pictured)
- H1 Class Soil Allowance
- N3 Wind Rating
- 5000L Rain Water Tank
- TV Antenna
- Wall-Mount Clothesline
- Development Application
- Westinghouse Stainless Steel Appliances
- Flyscreens to all Windows
- Semi-Frameless Shower Screens
- Built in Robes to all Bedrooms