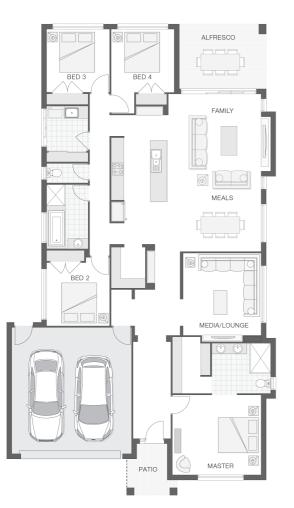

## About package:

This property has not yet been built.

Build your own dream home in the new Figtree Estate in North Lismore.

This home comes with high quality standard fittings PLUS:

- Carpet to Bedrooms
- Tiles to Living & Wet Areas
- Downlights Throughout
- Under Roof Alfresco
- Concrete Base to Alfresco
- 20mm Stone Benchtops to the Kitchen and Island Bench
- Exposed Aggregate Concrete Driveway and Portico Allowance
- Air Conditioning to Living Area and Master Bedroom
- 4kW Solar Panels & 5kW Inverter
- Colorbond Roof Upgrade
- Upgraded Facade (Pictured)
- H1 Class Soil Allowance
- N3 Wind Rating
- 5000L Rain Water Tank
- TV Antenna
- Wall-Mount Clothesline
- Development Application
- Westinghouse Stainless Steel Appliances
- Flyscreens to all Windows
- Semi-Frameless Shower Screens
- Built in Robes to all Bedrooms