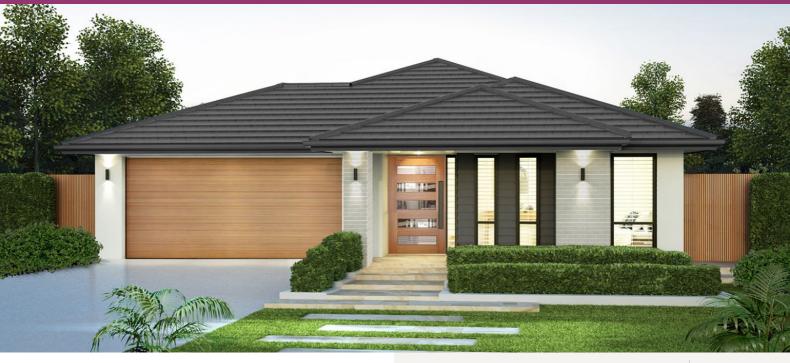

# The Saxon - A

🖴 4 🕒 2 🔒 2 🔐 22 sq

### About package:

This property has not yet been built.

Build your own dream home in the new Figtree Estate in North Lismore.

This home comes with high quality standard fittings PLUS:

- Carpet to Bedrooms
- Tiles to Living & Wet Areas
- Downlights Throughout
- Under Roof Alfresco
- Concrete Base to Alfresco
- 20mm Stone Benchtops to the Kitchen and Island Bench
- Exposed Aggregate Concrete Driveway and Portico Allowance
- Air Conditioning to Living Area and Master Bedroom
- 4kW Solar Panels & 5kW Inverter
- Colorbond Roof Upgrade
- Upgraded Facade (Pictured)
- H1 Class Soil Allowance
- N3 Wind Rating
- 5000L Rain Water Tank
- TV Antenna
- Wall-Mount Clothesline
- Development Application
- Westinghouse Stainless Steel Appliances
- Flyscreens to all Windows
- Semi-Frameless Shower Screens
- Built in Robes to all Bedrooms