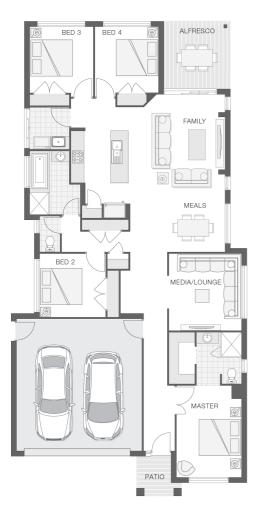

# The Saxon - A

🖴 4 🕒 2 🔒 2 🔐 22 sq

### About package:

This property has not yet been built.

Build your own dream home in the new Figtree Estate in North Lismore.

This home comes with high quality standard fittings PLUS:

- Carpet to Bedrooms
- Tiles to Living & Wet Areas
- Downlights Throughout
- Under Roof Alfresco
- Concrete Base to Alfresco
- 20mm Stone Benchtops to the Kitchen and Island Bench
- Exposed Aggregate Concrete Driveway and Portico Allowance
- Air Conditioning to Living Area and Master Bedroom
- 4kW Solar Panels & 5kW Inverter
- Colorbond Roof Upgrade
- Upgraded Facade (Pictured)
- H1 Class Soil Allowance
- N3 Wind Rating
- 5000L Rain Water Tank
- TV Antenna
- Wall-Mount Clothesline
- Development Application
- Westinghouse Stainless Steel Appliances
- Flyscreens to all Windows
- Semi-Frameless Shower Screens
- Built in Robes to all Bedrooms