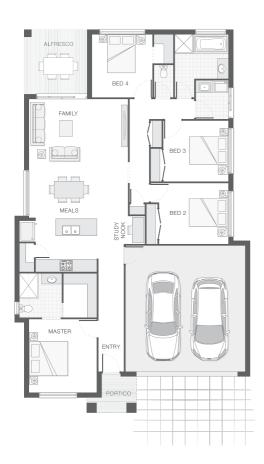

## House Plan:

## **About package:**

This Adenbrook Home & Land package is located in the ever popular Stockland, Foreshore Estate at Coomera.

Set on a lovely 369 sqm corner block, coupled with our Willow MK2 home design this package consists of 4 bedrooms, 2 bathrooms (ensuite to main), study nook and double garage with internal access.