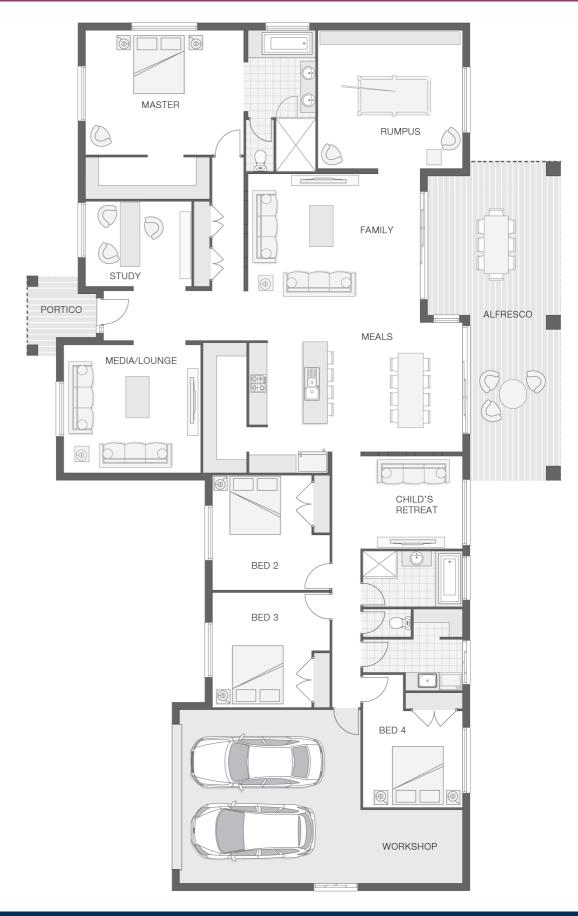

#### **House Plan:**

## **About package:**

The Winslow home is designed to make an impact on wide or acreage-style lots. With great street appeal the Winslow is impressive from the moment you lay eyes on the home. The Winslow provides a lifestyle of exclusivity and spacious separation with media room, children's retreat and rumpus space. This home embraces indoor and outdoor living and is certain to provide a private haven for everyone in the family. An enchanting escape awaits within the master retreat which features stunning ensuite and walk-in-robe. There is something for everyone in the Winslow.