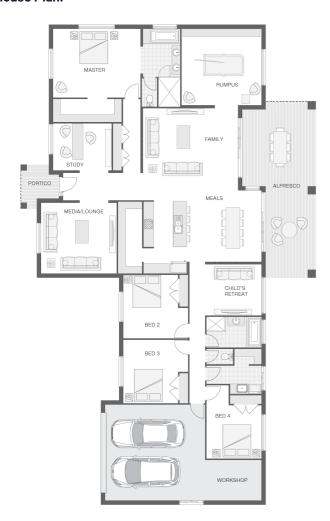

#### **House Plan:**

## **About package:**

The Winslow home is designed to make an impact on wide or acreage-style lots. With great street appeal the Winslow is impressive from the moment you lay eyes on the home. The Winslow provides a lifestyle of exclusivity and spacious separation with media room, children's retreat and rumpus space. This home embraces indoor and outdoor living and is certain to provide a private haven for everyone in the family. An enchanting escape awaits within the master retreat which features stunning ensuite and walk-in-robe. There is something for everyone in the Winslow.