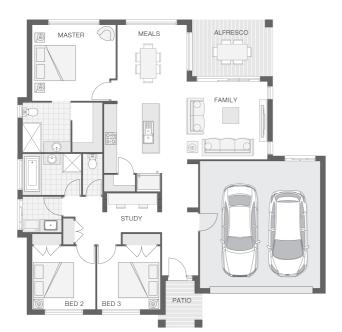

## The Sorrento

#### About package:

This property has not yet been built.

Build your own dream home in popular Mullumbimby! Just a short drive t... Byron Bay!

- This home comes with high quality standard fittings PLUS:
- Carpet and Tiles Throughout
- Downlights Throughout
- Tiled Under Roof Alfresco
- 20mm Stone Benchtops to the Kitchen
- Exposed Aggregate Concrete Driveway
- Westinghouse Stainless Steel Appliances
- 5000L Water Tank
- Flyscreens to all Windows
- Semi-Frameless Shower Screens
- Built in Robes to all Bedrooms
- And much more.....