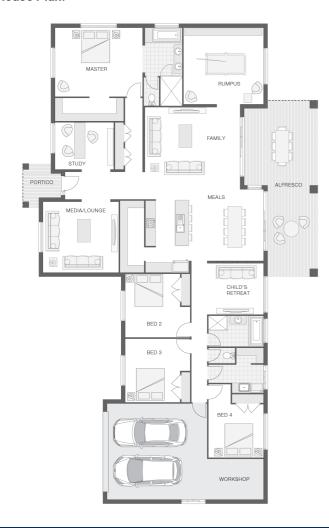

#### **House Plan:**

# **About package:**

This Adenbrook Homes House and Land package is located in a beautiful estate "The Acres" in Tahmoor set on a 5530m2 block of land coupled with the Winslow design.

The Winslow home is designed to make an impact on wide or acreagestyle lots. With great street appeal the Winslow is impressive from the moment you lay eyes on the home.

The Winslow provides a lifestyle of exclusivity and spacious separation with media room, children's retreat and rumpus space. This home embraces indoor and outdoor living and is certain to provide a private bayen.

for everyone in the family.

An enchanting escape awaits within the master retreat which features stunning ensuite and walk-in-robe. There is something for everyone in the Winslow.

This House and Land Package includes:-