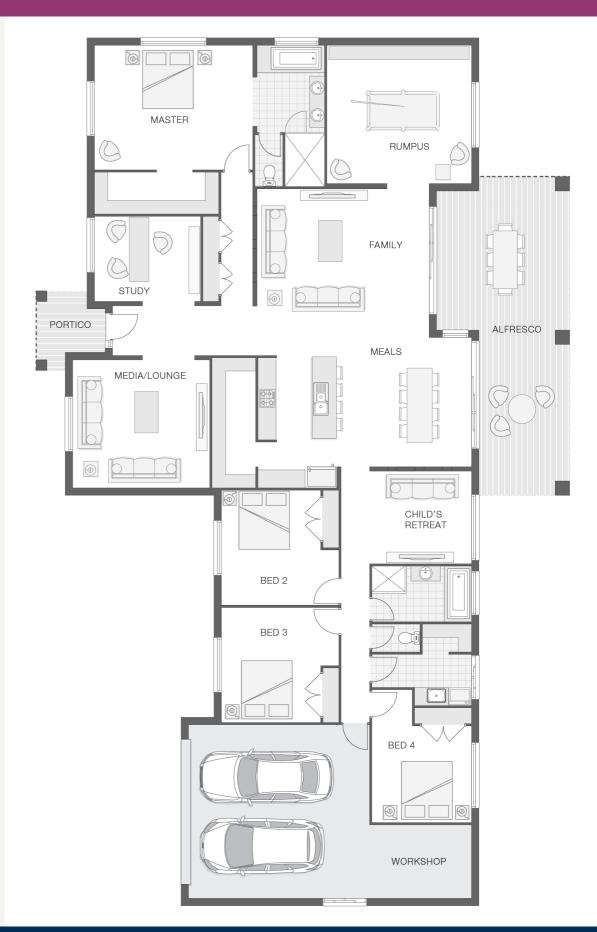

#### **House Plan:**

# **About package:**

This Adenbrook Homes House and Land package is located in a beautiful estate "The Acres" in Tahmoor set on a 5530m2 block of land coupled with the Winslow design.

The Winslow home is designed to make an impact on wide or acreagestyle lots. With great street appeal the Winslow is impressive from the moment you lay eyes on the home.

The Winslow provides a lifestyle of exclusivity and spacious separation with media room, children's retreat and rumpus space. This home embraces indoor and outdoor living and is certain to provide a private bayen.

for everyone in the family.

An enchanting escape awaits within the master retreat which features stunning ensuite and walk-in-robe. There is something for everyone in the Winslow.

This House and Land Package includes:-