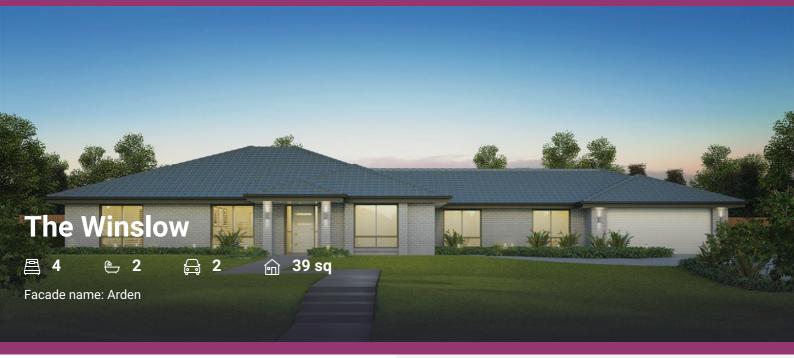

# LOT #210

The Acres

Address: The Acres Way, Tahmoor, 2573

House and land package price:

From \$1,264,962\*

# **About package:**

This Adenbrook Homes House and Land package is located in a beautiful estate "The Acres" in Tahmoor set on a 5530m2 block of land coupled with the Winslow design.

The Winslow home is designed to make an impact on wide or acreagestyle lots. With great street appeal the Winslow is impressive from the moment you lay eyes on the home.

The Winslow provides a lifestyle of exclusivity and spacious separation with media room, children's retreat and rumpus space. This home embraces indoor and outdoor living and is certain to provide a private bayen.

for everyone in the family.

An enchanting escape awaits within the master retreat which features stunning ensuite and walk-in-robe. There is something for everyone in the Winslow.

This House and Land Package includes:-