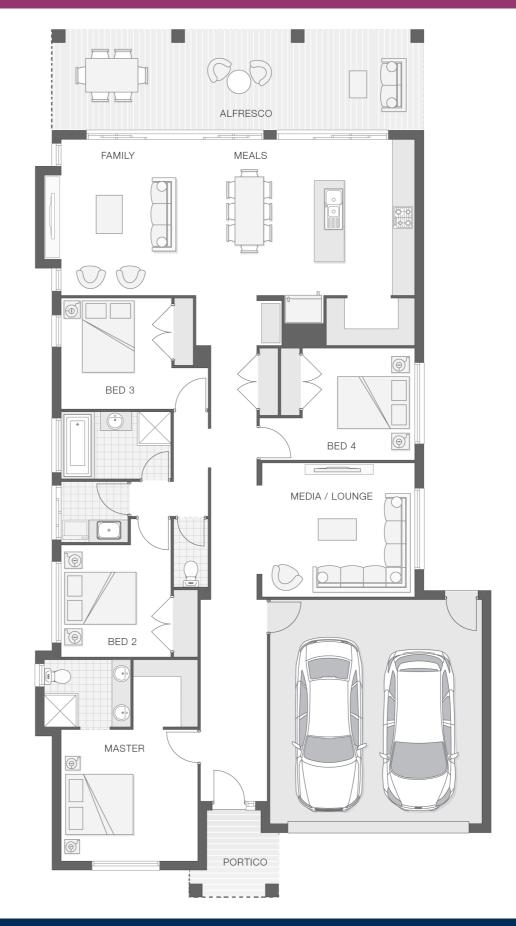

#### House Plan:

#### **House Features:**

- Carpet and Tile or Vinyl floors; modern architraves 67mm x
- Overhead cupboards to kitchen, 4 shelves to Pantry and Linen
- Wideline aluminium windows, stacker and sliding doors, and flyscreens
- Three (3) coat Haymes low toxic internal paint system
- LED downlights throughout and NBN provision
- Guaranteed build time, fixed price and no hidden costs
- 3 included facade options and complimentary window changes
- Termite resistant "blue pine" framing and trusses and physical termite barriers
- Brick exterior, concrete tile roof, 45sqm grey concrete driveway
- Extended polished edge mirrors full wall width
- Concrete Alfresco and Portico areas
- Double lock-up garage with remotes, mailbox, and clothesline