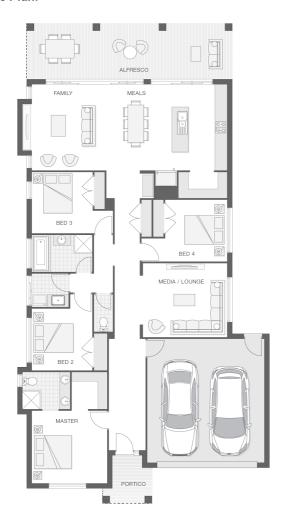

#### House Plan:

#### **House Features:**

- Carpet and Tile or Vinyl floors; modern architraves 67mm x
- Overhead cupboards to kitchen, 4 shelves to Pantry and Linen
- Wideline aluminium windows, stacker and sliding doors, and flyscreens
- Three (3) coat Haymes low toxic internal paint system
- LED downlights throughout and NBN provision
- Guaranteed build time, fixed price and no hidden costs
- 3 included facade options and complimentary window changes
- Termite resistant "blue pine" framing and trusses and physical termite barriers
- Brick exterior, concrete tile roof, 45sqm grey concrete driveway
- Extended polished edge mirrors full wall width
- Concrete Alfresco and Portico areas
- Double lock-up garage with remotes, mailbox, and clothesline