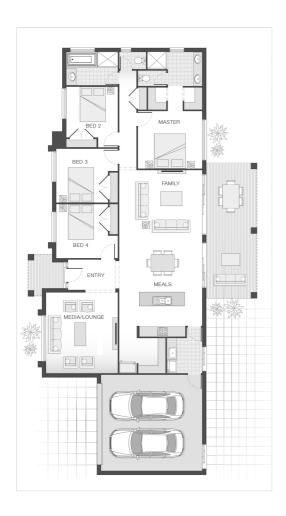

### House Plan:

# The Bellevue - Gold Coast

Package Price From

₽ 4

**2** 

**₽** 2

ഹ 242 m<sup>2</sup>

\$520,551\*