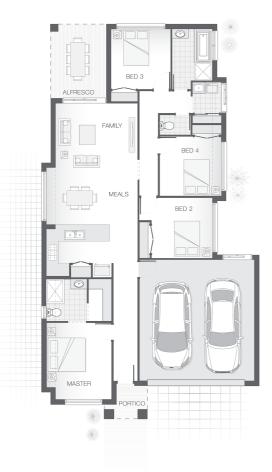

## The Willow - Gold Coast

**a** 2

Set on an ideal 350 sqm. block of land, coupled with our practical Willow home design this package exemplifies value.

- This package comes with a vast array of features such as:
- Exposed Aggregate Concrete Driveway
- Stone Benchtops to Kitchen & Bathrooms
- Stainless Steel Westinghouse Appliances
- LED Downlights
- Internal Floor Coverings (tiles & carpet)
- Undercover Alfresco Entertaining Area
- Soft Close Doors & Drawers to Kitchen and Bathrooms
- Upgraded 1020 entry door
- Dishwasher & Built-In Microwave
- Plus much, much more!