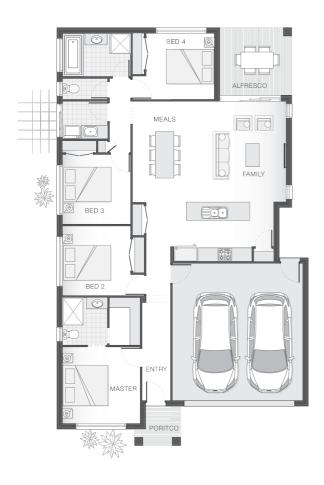

#### House Plan:

## The Catarina - Gold Coast

Package Price From

**四4** 

<u></u> 2

**⊕** 2

ள் 179 m<sup>2</sup>

\$473,455\*

Set on a 392 sqm. block of land, coupled with our generous Catarina home design this plan is ideal for the growing family.

This package comes with a vast array of features such as:

- Exposed Aggregate Concrete Driveway
- Stone Benchtops to Kitchen & Bathrooms
- Stainless Steel Westinghouse Appliances
- LED Downlights
- Internal Floor Coverings (tiles & carpet)
- Undercover Alfresco Entertaining Area
- Soft Close Doors & Drawers to Kitchen and Bathrooms
- Upgraded 1020 entry door
- Dishwasher & Built-In Microwave
- Plus much, much more!