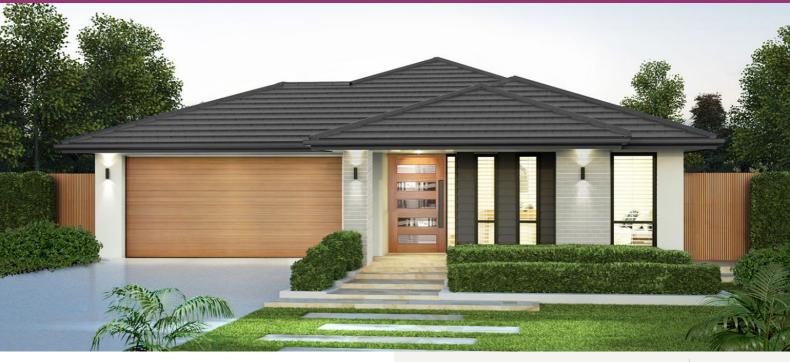

## LOT #1032 Riverton Address: Riverside Esplanade, Jimboomba, 4280 The Willow - MK2 - Gold Coast Package Price FromPackage Price From \$388,261\*

Set on a generous 432 sqm. flat block of land, coupled with our stunning Willow Mk 2 home design this package is sure to impress.

This package comes with a vast array of features such as:

- Exposed Aggregate Concrete Driveway
- Stone Benchtops to Kitchen & Bathrooms
- Stainless Steel Westinghouse Appliances
- LED Downlights
- Internal Floor Coverings (tiles & carpet)
- Undercover Alfresco Entertaining Area
- Soft Close Doors & Drawers to Kitchen and Bathrooms
- Upgraded 1020 entry door
- Dishwasher & Built-In Microwave
- Plus much, much more!