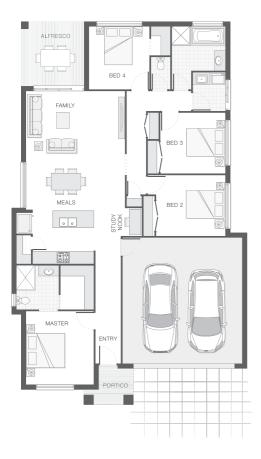

## LOT #1032 Riverton Address: Riverside Esplanade, Jimboomba, 4280 The Willow - MK2 - Gold Coast Package Price FromPackage Price From \$388,261\*

Set on a generous 432 sqm. flat block of land, coupled with our stunning Willow Mk 2 home design this package is sure to impress.

This package comes with a vast array of features such as:

- Exposed Aggregate Concrete Driveway
- Stone Benchtops to Kitchen & Bathrooms
- Stainless Steel Westinghouse Appliances
- LED Downlights
- Internal Floor Coverings (tiles & carpet)
- Undercover Alfresco Entertaining Area
- Soft Close Doors & Drawers to Kitchen and Bathrooms
- Upgraded 1020 entry door
- Dishwasher & Built-In Microwave
- Plus much, much more!