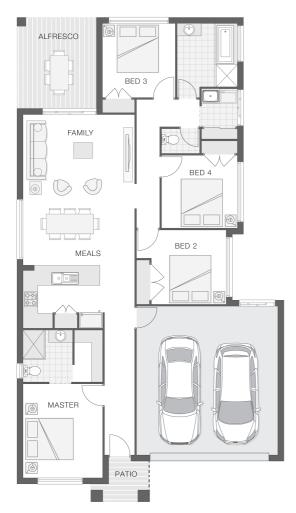

## About package:

FREE OFFER 'Run on Sun 21' – HARNESS THE POWER OF SOLAR ENERGY AND SAVE!

The Willow home design is popular and practical for the modern family that loves to entertain and enjoy each other's company. The light and bright open plan design provides a great entertaining space within the hub of the home that incorporates the alfresco area, the kitchen and family room and meals zones. The generous master retreat enjoys an ensuite and walk-in-robe. Lake View Heights Estate is located approximately 7 km's from Grafton CBD at Junction Hill in the growth suburb of the Clarence Valley. Featuring high elevation, great views and flood free positioning.

### **House Features:**

- Carpet and Tile or Vinyl floors; modern architraves 67mm x 18mm
- Three (3) coat Haymes low toxic internal paint system
- Guaranteed build time, fixed price and no hidden costs
- Double lock-up garage with remotes, mailbox, and clothesline
- Wideline aluminium windows, stacker and sliding doors, and flyscreens
- Overhead cupboards to kitchen, 4 shelves to Pantry and Linen
- LED downlights throughout and NBN provision
- 3 included facade options and complimentary window changes
- Termite resistant "blue pine" framing and trusses and physical termite barriers
- Brick exterior, concrete tile roof, 45sqm grey concrete driveway
- Extended polished edge mirrors full wall width
- Concrete Alfresco and Portico areas