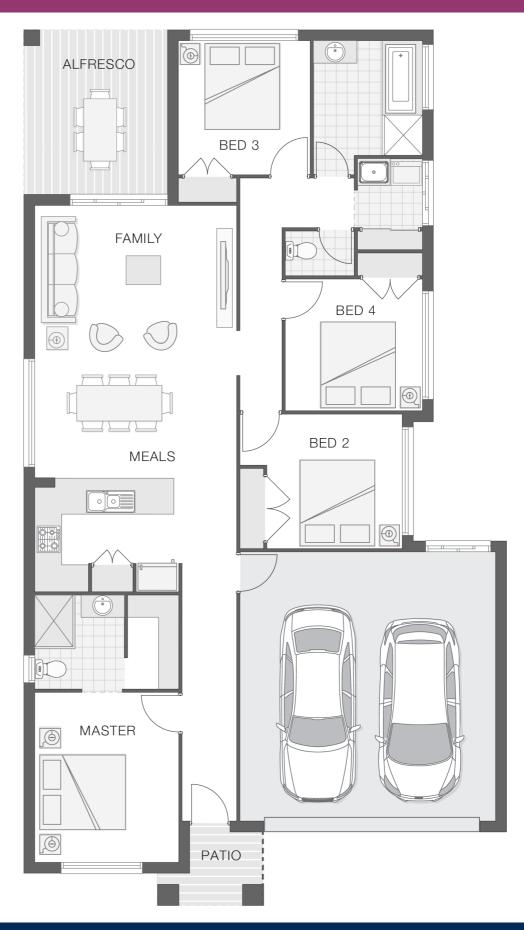

## About package:

FREE OFFER 'Run on Sun 21' – HARNESS THE POWER OF SOLAR ENERGY AND SAVE!

The Willow home design is popular and practical for the modern family that loves to entertain and enjoy each other's company. The light and bright open plan design provides a great entertaining space within the hub of the home that incorporates the alfresco area, the kitchen and family room and meals zones. The generous master retreat enjoys an ensuite and walk-in-robe. Lake View Heights Estate is located approximately 7 km's from Grafton CBD at Junction Hill in the growth suburb of the Clarence Valley. Featuring high elevation, great views and flood free positioning.

### **House Features:**

- Carpet and Tile or Vinyl floors; modern architraves 67mm x 18mm
- Three (3) coat Haymes low toxic internal paint system
- Guaranteed build time, fixed price and no hidden costs
- Double lock-up garage with remotes, mailbox, and clothesline
- Wideline aluminium windows, stacker and sliding doors, and flyscreens
- Overhead cupboards to kitchen, 4 shelves to Pantry and Linen
- LED downlights throughout and NBN provision
- 3 included facade options and complimentary window changes
- Termite resistant "blue pine" framing and trusses and physical termite barriers
- Brick exterior, concrete tile roof, 45sqm grey concrete driveway
- Extended polished edge mirrors full wall width
- Concrete Alfresco and Portico areas