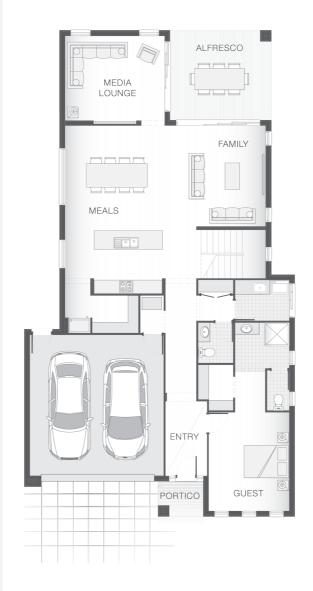

#### **House Plan:**

## **About package:**

The Belmore home design oozes sophistication from the breathtaking double storey void upon entry to the fully equipped guest quarters and lavish master retreat. Sprawling over two levels, the Belmore perfectly balances practical living with pure indulgence. The lower level is the entertainment hub boasting large kitchen complete with butler's pantry, large dining and living space and an extra media room and alfresco area. On the upper level, the opulent master retreat is an oasis spanning the width of the home and includes a stunning ensuite with double vanity and an expansive walk-in-robe. Also on the upper level is an additional media room and another three generous bedrooms, one with a private balcony.