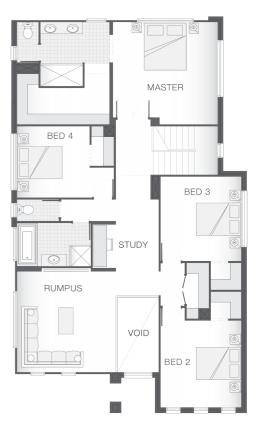

#### **House Plan:**

## **About package:**

The Belmore home design oozes sophistication from the breathtaking double storey void upon entry to the fully equipped guest quarters and lavish master retreat. Sprawling over two levels, the Belmore perfectly balances practical living with pure indulgence. The lower level is the entertainment hub boasting large kitchen complete with butler's pantry, large dining and living space and an extra media room and alfresco area. On the upper level, the opulent master retreat is an oasis spanning the width of the home and includes a stunning ensuite with double vanity and an expansive walk-in-robe. Also on the upper level is an additional media room and another three generous bedrooms, one with a private balcony.