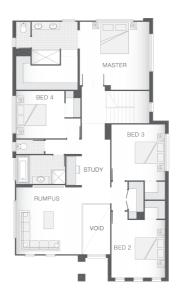

#### **House Plan:**

## **About package:**

The Belmore home design oozes sophistication from the breathtaking double storey void upon entry to the fully equipped guest quarters and lavish master retreat. Sprawling over two levels, the Belmore perfectly balances practical living with pure indulgence. The lower level is the entertainment hub boasting large kitchen complete with butler's pantry, large dining and living space and an extra media room and alfresco area. On the upper level, the opulent master retreat is an oasis spanning the width of the home and includes a stunning ensuite with double vanity and an expansive walk-in-robe. Also on the upper level is an additional media room and another three generous bedrooms, one with a private balcony.