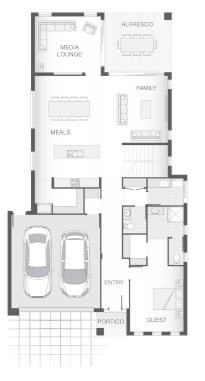

#### **House Plan:**

## **About package:**

The Belmore home design oozes sophistication from the breathtaking double storey void upon entry to the fully equipped guest quarters and lavish master retreat. Sprawling over two levels, the Belmore perfectly balances practical living with pure indulgence. The lower level is the entertainment hub boasting large kitchen complete with butler's pantry, large dining and living space and an extra media room and alfresco area. On the upper level, the opulent master retreat is an oasis spanning the width of the home and includes a stunning ensuite with double vanity and an expansive walk-in-robe. Also on the upper level is an additional media room and another three generous bedrooms, one with a private balcony.