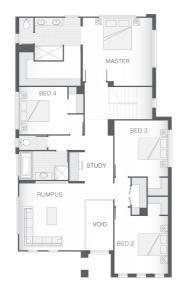

#### About package:

The Belmore home design oozes sophistication from the breathtaking double storey void upon entry to the fully equipped guest quarters and lavish master retreat. Sprawling over two levels, the Belmore perfectly balances practical living with pure indulgence. The lower level is the entertainment hub boasting large kitchen complete with butler's pantry, large dining and living space and an extra media room and alfresco area. On the upper level, the opulent master retreat is an oasis spanning the width of the home and includes a stunning ensuite with double vanity and an expansive walk-in-robe. Also on the upper level is an additional media room and another three generous bedrooms, one with a private balcony.