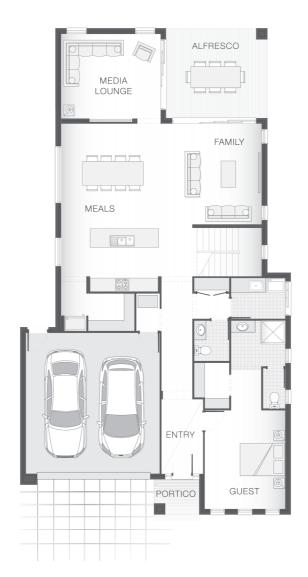

#### LOT #23 Heathwood Paradise Address: Falkland Street West, Heathwood, 4110

# The Belmore Package Price From Package 2 Gal 38 sq \$709,276\*

#### About package:

The Belmore home design oozes sophistication from the breathtaking double storey void upon entry to the fully equipped guest quarters and lavish master retreat. Sprawling over two levels, the Belmore perfectly balances practical living with pure indulgence. The lower level is the entertainment hub boasting large kitchen complete with butler's pantry, large dining and living space and an extra media room and alfresco area. On the upper level, the opulent master retreat is an oasis spanning the width of the home and includes a stunning ensuite with double vanity and an expansive walk-in-robe. Also on the upper level is an additional media room and another three generous bedrooms, one with a private balcony.