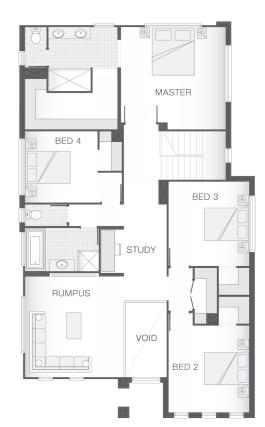

#### LOT #23 Heathwood Paradise Address: Falkland Street West, Heathwood, 4110

# The Belmore Package Price From Package 2 Gal 38 sq \$709,276\*

#### About package:

The Belmore home design oozes sophistication from the breathtaking double storey void upon entry to the fully equipped guest quarters and lavish master retreat. Sprawling over two levels, the Belmore perfectly balances practical living with pure indulgence. The lower level is the entertainment hub boasting large kitchen complete with butler's pantry, large dining and living space and an extra media room and alfresco area. On the upper level, the opulent master retreat is an oasis spanning the width of the home and includes a stunning ensuite with double vanity and an expansive walk-in-robe. Also on the upper level is an additional media room and another three generous bedrooms, one with a private balcony.