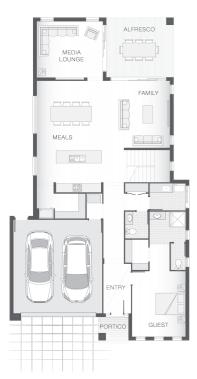

#### About package:

The Belmore home design oozes sophistication from the breathtaking double storey void upon entry to the fully equipped guest quarters and lavish master retreat. Sprawling over two levels, the Belmore perfectly balances practical living with pure indulgence. The lower level is the entertainment hub boasting large kitchen complete with butler's pantry, large dining and living space and an extra media room and alfresco area. On the upper level, the opulent master retreat is an oasis spanning the width of the home and includes a stunning ensuite with double vanity and an expansive walk-in-robe. Also on the upper level is an additional media room and another three generous bedrooms, one with a private balcony.