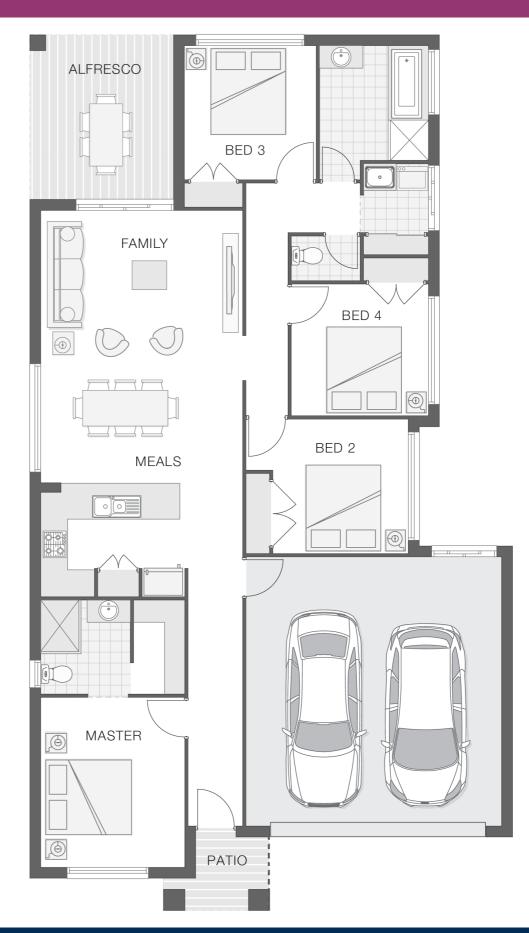

#### About package:

The Willow home design is popular and practical for the modern family that loves to entertain and enjoy each other's company. The light and bright open plan design provides a great entertaining space within the hub of the home that incorporates the alfresco area, the kitchen and family room and meals zones. The generous master retreat enjoys an ensuite and walk-inrobe. The children's wing provides great separation and is ideal for creating a safe and secure area for the kids.