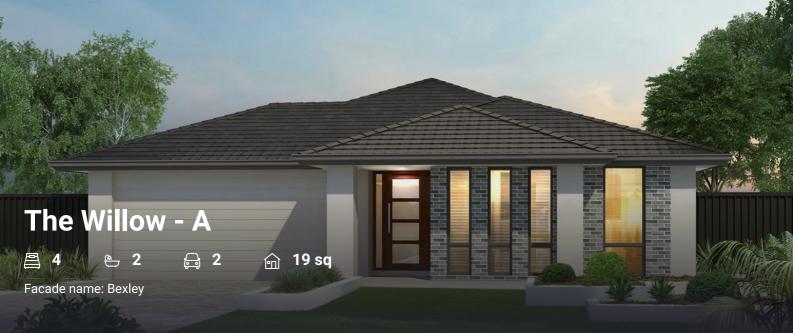

#### About package:

The Willow home design is popular and practical for the modern family that loves to entertain and enjoy each other's company. The light and bright open plan design provides a great entertaining space within the hub of the home that incorporates the alfresco area, the kitchen and family room and meals zones. The generous master retreat enjoys an ensuite and walk-inrobe. The children's wing provides great separation and is ideal for creating a safe and secure area for the kids.