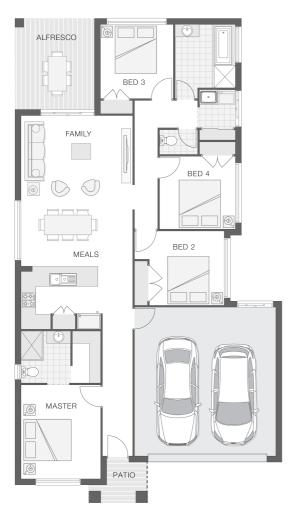

#### About package:

The Willow home design is popular and practical for the modern family that loves to entertain and enjoy each other's company. The light and bright open plan design provides a great entertaining space within the hub of the home that incorporates the alfresco area, the kitchen and family room and meals zones. The generous master retreat enjoys an ensuite and walk-inrobe. The children's wing provides great separation and is ideal for creating a safe and secure area for the kids.