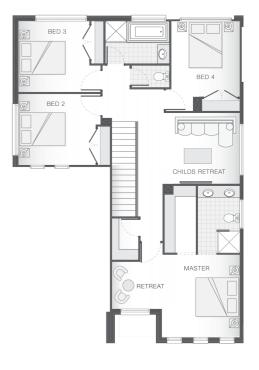

### About package:

The Capestone home design is the perfect balance between entertaining and relaxation. The lower level offers multiple entertainment zones including an alfresco and indoor dining area, and a separate media room. The upper level features the master retreat with ensuite and walk-inrobe creating a private sanctuary away from the main living area of the home. Also on the upper floor are the other bedrooms and children's retreat, ensuring there is room for the entire family.