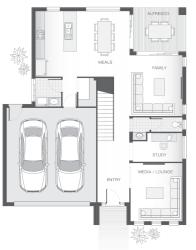

### About package:

The Capestone home design is the perfect balance between entertaining and relaxation. The lower level offers multiple entertainment zones including an alfresco and indoor dining area, and a separate media room. The upper level features the master retreat with ensuite and walk-inrobe creating a private sanctuary away from the main living area of the home. Also on the upper floor are the other bedrooms and children's retreat, ensuring there is room for the entire family.