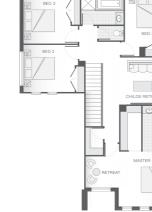

### About package:

The Capestone home design is the perfect balance between entertaining and relaxation. The lower level offers multiple entertainment zones including an alfresco and indoor dining area, and a separate media room. The upper level features the master retreat with ensuite and walk-inrobe creating a private sanctuary away from the main living area of the home. Also on the upper floor are the other bedrooms and children's retreat, ensuring there is room for the entire family.