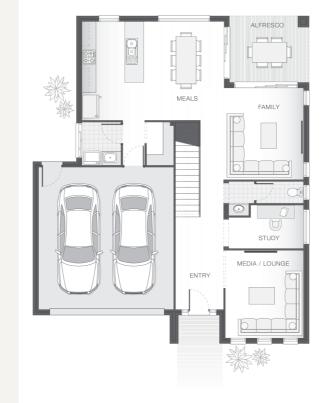

### About package:

The Capestone home design is the perfect balance between entertaining and relaxation. The lower level offers multiple entertainment zones including an alfresco and indoor dining area, and a separate media room. The upper level features the master retreat with ensuite and walk-inrobe creating a private sanctuary away from the main living area of the home. Also on the upper floor are the other bedrooms and children's retreat, ensuring there is room for the entire family.