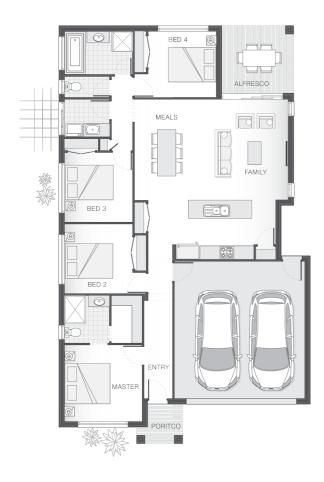

### House Plan:

# The Catarina - Gold Coast

Package Price From

**4** 

**2** 

ள் 179 m<sup>2</sup>

\$397,049\*