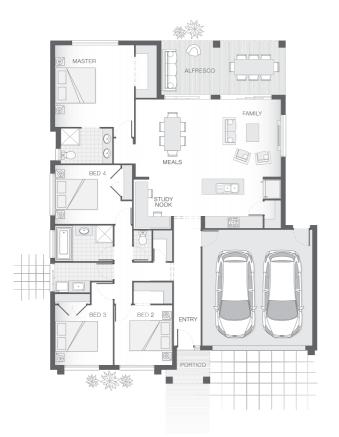

## The Chelsea - Gold Coast

This package comes with a vast array of features such as:

- Exposed Aggregate Concrete Driveway
- Stone Benchtops to Kitchen & Bathrooms
- Stainless Steel Westinghouse Appliances
- LED Downlights
- Internal Floor Coverings (tiles & carpet)
- Undercover Alfresco Entertaining Area
- Soft Close Doors & Drawers to Kitchen and Bathrooms
- Upgraded 1020 entry door
- Dishwasher & Built-In Microwave
- Plus much, much more!