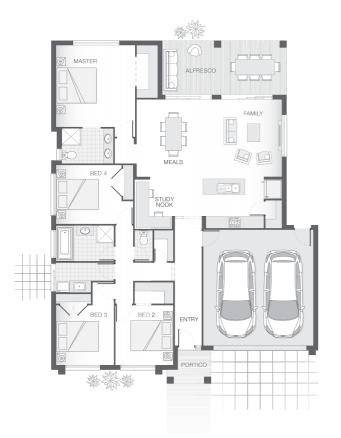

Set on a generous 460 sqm. block of land, coupled with our modern, open plan Chelsea design and Hampton's inspired Haven facade this package is sure to tick all the right boxes.

This package comes with a vast array of features such as:

- Exposed Aggregate Concrete Driveway
- Stone Benchtops to Kitchen & Bathrooms
- Stainless Steel Westinghouse Appliances
- LED Downlights
- Internal Floor Coverings (tiles & carpet)
- Undercover Alfresco Entertaining Area
- Soft Close Doors & Drawers to Kitchen and Bathrooms
- Dishwasher & Built-In Microwave
- Plus much, much more!