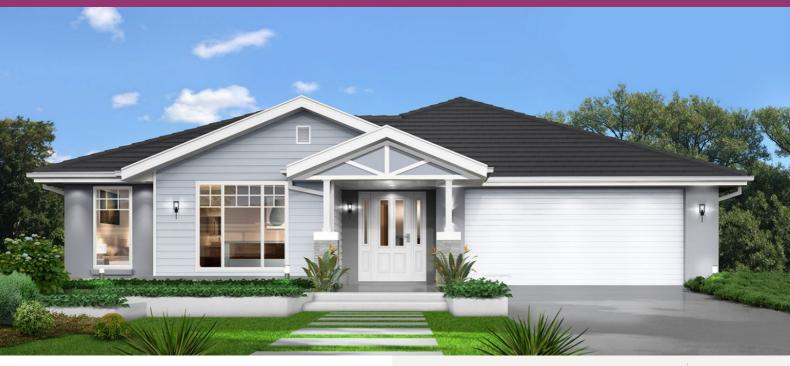

Set on a generous 460 sqm. block of land, coupled with our modern, open plan Chelsea design and Hampton's inspired Haven facade this package is sure to tick all the right boxes.

This package comes with a vast array of features such as:

- Exposed Aggregate Concrete Driveway
- Stone Benchtops to Kitchen & Bathrooms
- Stainless Steel Westinghouse Appliances
- LED Downlights
- Internal Floor Coverings (tiles & carpet)
- Undercover Alfresco Entertaining Area
- Soft Close Doors & Drawers to Kitchen and Bathrooms
- Dishwasher & Built-In Microwave
- Plus much, much more!