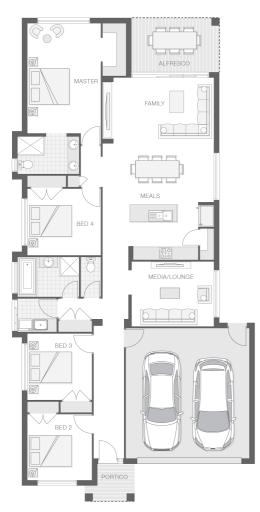

## About package:

This Adenbrook Home & Land package is located in the highly sought after Marsden Park. Set on a 375m2 block of land, we have coupled it with our Keppel home design. With 4 bedrooms, great open-planned living space, and lots of

storage space, you don't want to miss out on this one! The open plan living with integrated alfresco encourages a relaxed, casual lifestyle for living and entertaining. Land is registered and ready for construction.