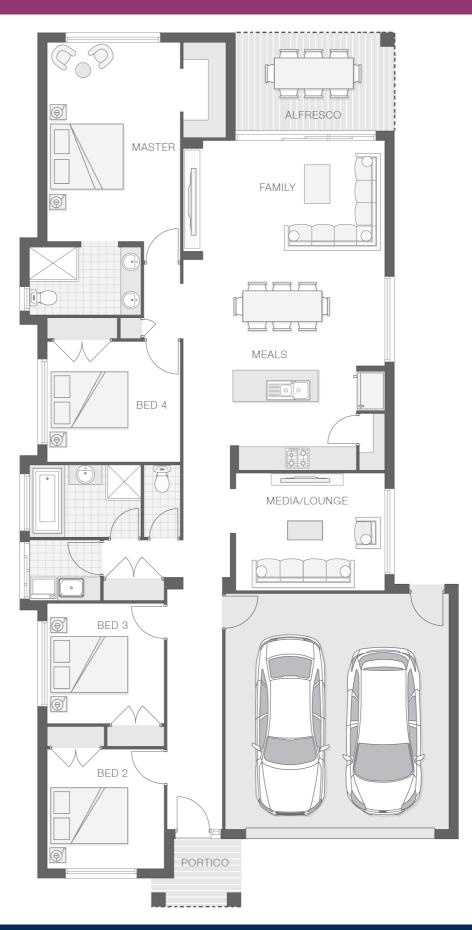

## About package:

This Adenbrook Home & Land package is located in the highly sought after Marsden Park. Set on a 375m2 block of land, we have coupled it with our Keppel home design. With 4 bedrooms, great open-planned living space, and lots of

storage space, you don't want to miss out on this one! The open plan living with integrated alfresco encourages a relaxed, casual lifestyle for living and entertaining. Land is registered and ready for construction.