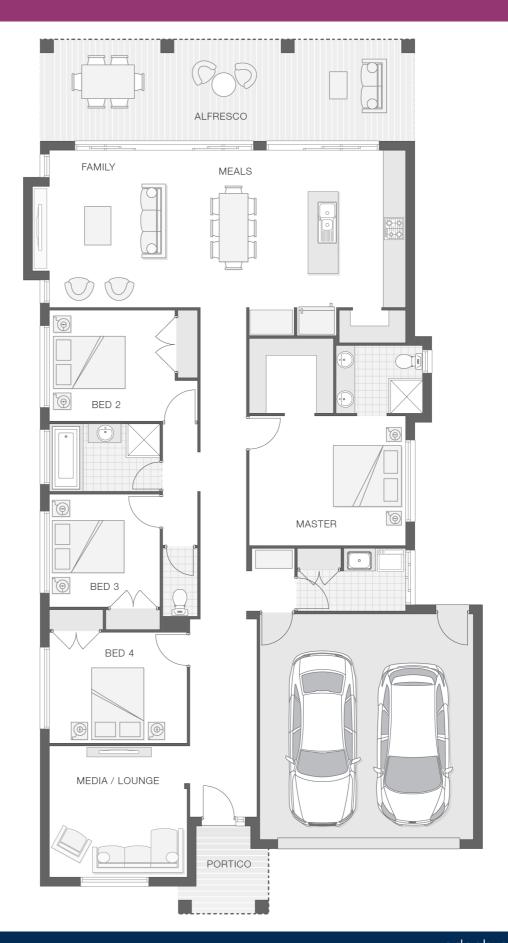

#### House Plan:

### **About package:**

Government stimulus package of \$25,000 CASH BONUS AVAILABLE NOW!

The Isla home design is sophisticated and stylish, offering all the modern features that you need to relax, entertain and enjoy! The outdoor entertaining area runs the width of the home and flawlessly integrates with the family room, meals area and generous kitchen complete with butler's pantry creating an oversized entertainers delight. This block is in Sawtell Commons just 3.5km from Sawtell village, nestled in nature between the mountains and the sea.