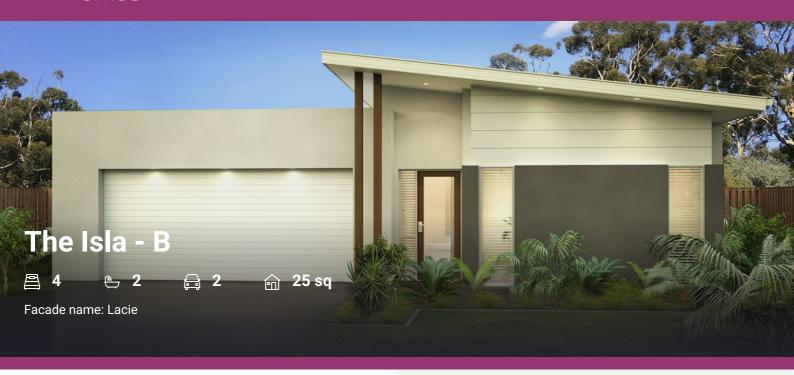

### **About package:**

Government stimulus package of \$25,000 CASH BONUS AVAILABLE NOW!

The Isla home design is sophisticated and stylish, offering all the modern features that you need to relax, entertain and enjoy! The outdoor entertaining area runs the width of the home and flawlessly integrates with the family room, meals area and generous kitchen complete with butler's pantry creating an oversized entertainers delight. This block is in Sawtell Commons just 3.5km from Sawtell village, nestled in nature between the mountains and the sea.

What's included in your beautifully finished, high quality new home

- All Council Fees and Approvals with M Class Soil
- Full sarking wrap to treated timber frames and roof
- Insulation to walls and ceiling, flyscreens
- Carpet / tiles or vinyl flooring
- Recessed wet areas
- Westinghouse appliances
- Alfresco with recessed stacking sliding doors
- Drop-in laundry tub with cabinet and clothesline
- Full electrical layout with downlights and feature lighting and TV aerial
- Water tank, mailbox and concrete driveway

### **House Features:**

- Concrete Alfresco and Portico areas
- Overhead cupboards to kitchen, 4 shelves to Pantry and Linen
- LED downlights throughout and NBN provision
- 3 included facade options and complimentary window changes
- Termite resistant "blue pine" framing and trusses and physical termite barriers
- Double lock-up garage with remotes, mailbox, and clothesline
- Wideline aluminium windows, stacker and sliding doors, and flyscreens
- Carpet and Tile or Vinyl floors; modern architraves 67mm x 18mm
- Three (3) coat Haymes low toxic internal paint system
- Guaranteed build time, fixed price and no hidden costs
- Brick exterior, concrete tile roof, 45sqm grey concrete driveway
- Extended polished edge mirrors full wall width
- Ultimate upgrade bundle
- 1200mm Hinged Wideline Aluminium Entry Door
- 2570mm high ceilings
- ✓ Builders Grant \$15K