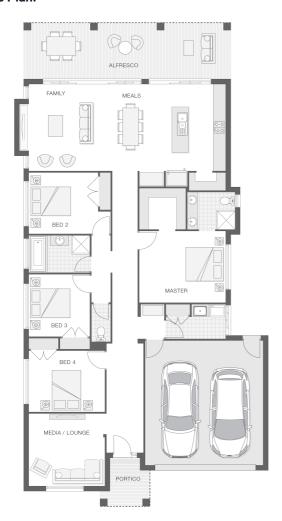

#### House Plan:

### **About package:**

Government stimulus package of \$25,000 CASH BONUS AVAILABLE NOW!

The Isla home design is sophisticated and stylish, offering all the modern features that you need to relax, entertain and enjoy! The outdoor entertaining area runs the width of the home and flawlessly integrates with the family room, meals area and generous kitchen complete with butler's pantry creating an oversized entertainers delight. This block is in Sawtell Commons just 3.5km from Sawtell village, nestled in nature between the mountains and the sea.