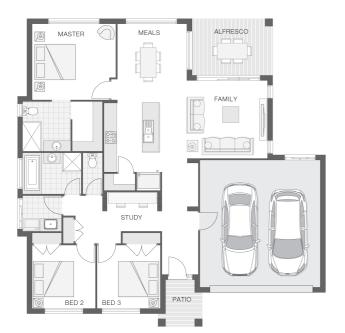

## The Sorrento

All images used are for illustrative purposes only and are artist's impressions. Facade images may show items such as entry doors, window sizing and placement may vary between house types and sizes. Refer to floor plan brochures or working drawings for specific detail. Some images may depict features not supplied by Adenbrook Homes including landscaping, pools, water features, window furnishings, fireplaces, wall furnishings and finishes, cladding, in built joinery, decorative lighting, décor and furniture. Price pending on final disclosure plans.