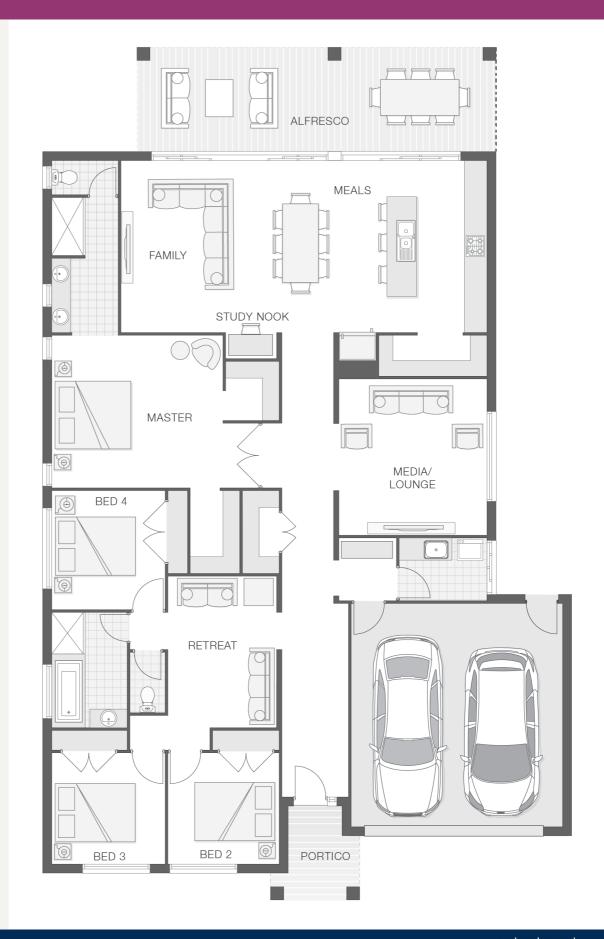

#### **House Plan:**

### **About package:**

Government stimulus package of \$25,000 CASH BONUS AVAILABLE NOW!

The Indigo home design is on trend, tasteful and well-appointed, creating the perfect sanctuary for the modern family. The rear of the home is nothing but lifestyle and entertaining with a huge alfresco space spanning the

width of the home that seamlessly blends with the internal hub of kitchen, dining and family rooms.

What's included in your beautifully finished, high quality new home

- All Council Fees and Approvals with M Class Soil
- Full sarking wrap to treated timber frames and roof
- Insulation to walls and ceiling, flyscreens
- Carpet / tiles or vinyl flooring
- Recessed wet areas
- Westinghouse appliances
- Alfresco with recessed stacking sliding doors
- Drop-in laundry tub with cabinet and clothesline
- Full electrical layout with downlights and feature lighting and TV aerial
- Water tank, mailbox and concrete driveway