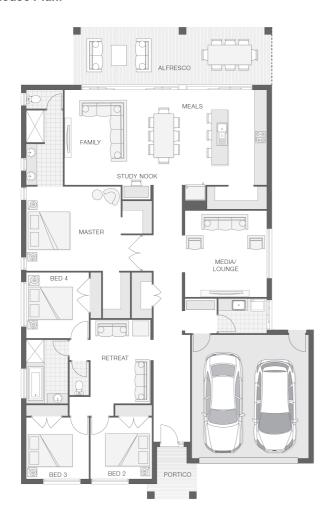

#### **House Plan:**

### **About package:**

Government stimulus package of \$25,000 CASH BONUS AVAILABLE NOW!

The Indigo home design is on trend, tasteful and well-appointed, creating the perfect sanctuary for the modern family. The rear of the home is nothing but lifestyle and entertaining with a huge alfresco space spanning the

width of the home that seamlessly blends with the internal hub of kitchen, dining and family rooms.

What's included in your beautifully finished, high quality new home

- All Council Fees and Approvals with M Class Soil
- Full sarking wrap to treated timber frames and roof
- Insulation to walls and ceiling, flyscreens
- Carpet / tiles or vinyl flooring
- Recessed wet areas
- Westinghouse appliances
- Alfresco with recessed stacking sliding doors
- Drop-in laundry tub with cabinet and clothesline
- Full electrical layout with downlights and feature lighting and TV aerial
- Water tank, mailbox and concrete driveway