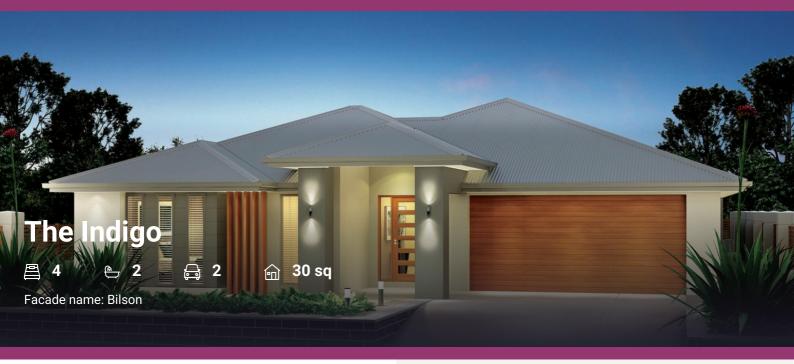

### **About package:**

Government stimulus package of \$25,000 CASH BONUS AVAILABLE NOW!

The Indigo home design is on trend, tasteful and well-appointed, creating the perfect sanctuary for the modern family. The rear of the home is nothing but lifestyle and entertaining with a huge alfresco space spanning the

width of the home that seamlessly blends with the internal hub of kitchen, dining and family rooms.

What's included in your beautifully finished, high quality new home

- All Council Fees and Approvals with M Class Soil
- Full sarking wrap to treated timber frames and roof
- Insulation to walls and ceiling, flyscreens
- Carpet / tiles or vinyl flooring
- Recessed wet areas
- Westinghouse appliances
- Alfresco with recessed stacking sliding doors
- Drop-in laundry tub with cabinet and clothesline
- Full electrical layout with downlights and feature lighting and TV aerial
- Water tank, mailbox and concrete driveway