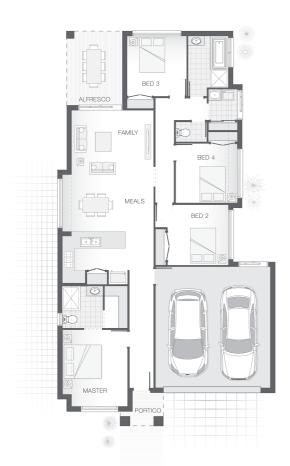

### House Plan:

# The Willow - Gold Coast

Package Price From

**4** 

<u></u> 2

**⊕** 2

ள் 175 m<sup>2</sup>

\$636,736\*

Set on a spacious 405 sqm. block of land, coupled with our modern, open plan Willow design this package is sure to tick all the right boxes.

This package comes with a vast array of features such as:

- Exposed Aggregate Concrete Driveway
- Stone Benchtops to Kitchen & Bathrooms
- Stainless Steel Westinghouse Appliances
- LED Downlights
- Internal Floor Coverings (tiles & carpet)
- Undercover Alfresco Entertaining Area
- Soft Close Doors & Drawers to Kitchen and Bathrooms
- Dishwasher & Built-In Microwave
- Plus much, much more!