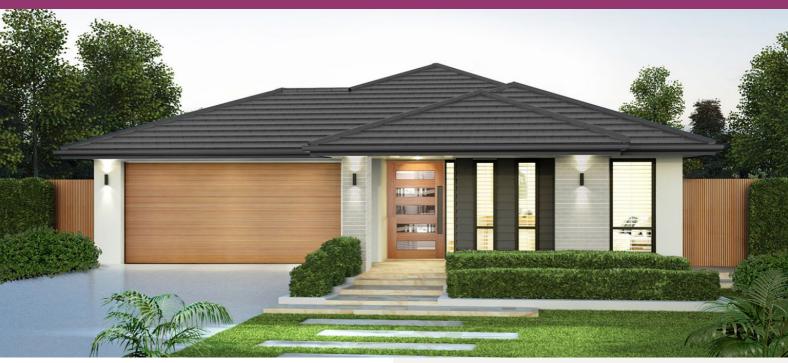

# The Willow - Gold Coast

Package Price From

**4** 

<u></u> 2

**⊕** 2

ள் 175 m<sup>2</sup>

\$636,736\*

### **About package:**

This Adenbrook Home & Land package is located in the highly sought after The Surrounds Estate in Helensvale.

The best of Gold Coast living – coastal, natural, community, cultural and commercial – it's all on your doorstep here. Enjoy outstanding connectivity to Brisbane and the Gold Coast, with the space to build the contemporary home you've been dreaming of. Discover an expertly landscaped environment, surrounded by the Coombabah Lake Conservation Park.

Set on a spacious 405 sqm. block of land, coupled with our modern, open plan Willow design this package is sure to tick all the right boxes.

This package comes with a vast array of features such as:

- Exposed Aggregate Concrete Driveway
- Stone Benchtops to Kitchen & Bathrooms
- Stainless Steel Westinghouse Appliances
- LED Downlights
- Internal Floor Coverings (tiles & carpet)
- Undercover Alfresco Entertaining Area
- Soft Close Doors & Drawers to Kitchen and Bathrooms
- Dishwasher & Built-In Microwave
- Plus much, much more!