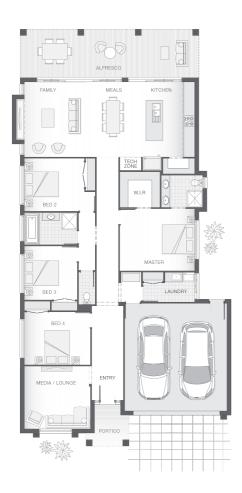

## House Plan:

#### The Isla - B - Gold Coast

Package Price From

學 4

**2** 

**₽** 2

ഹ 236 m<sup>2</sup>

\$686,222

Set on a spacious 439 sqm. block of land, coupled with our popular Isla B design this package is sure to excite.

This package comes with a vast array of features such as:

- Exposed Aggregate Concrete Driveway
- Stone Benchtops to Kitchen & Bathrooms
- Stainless Steel Westinghouse Appliances
- LED Downlights
- Internal Floor Coverings (tiles & carpet)
- Undercover Alfresco Entertaining Area
- Soft Close Doors & Drawers to Kitchen and Bathrooms
- Dishwasher & Built-In Microwave
- Plus much, much more!