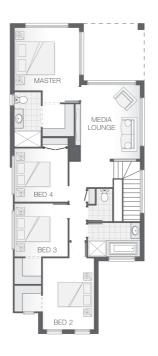

### House Plan:

#### The Deakon - Gold Coast

Package Price From

**4** 

<u></u> 2

**⊕** 2

ഹ 236 m<sup>2</sup>

\$701,162\*