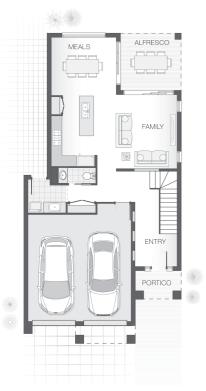

### House Plan:

#### The Deakon - Gold Coast

Package Price From

**4** 

<u></u> 2

**⊕** 2

ഹ 236 m<sup>2</sup>

\$701,162\*