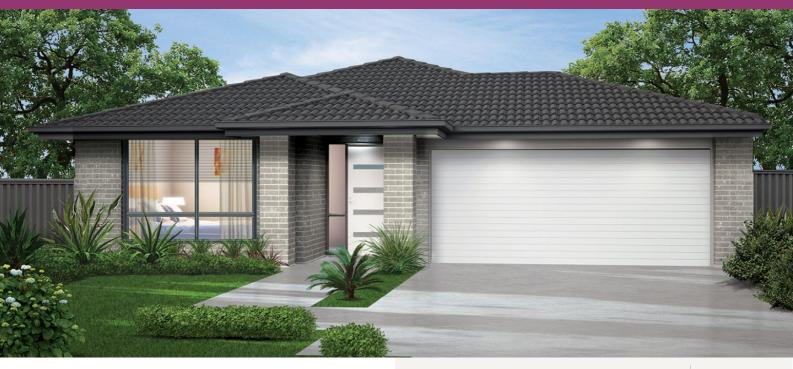

# The Willow - Gold Coast Package Price From ⓐ 4 ⓑ 2 ⓑ 2 ⓑ 175 m² ⓑ 428,956\*

Set on an expansive 410 sqm. block of land, coupled with our single storey delight, the Willow it is sure to tick all the right boxes.

This package comes with a vast array of features such as:

- Exposed Aggregate Concrete Driveway
- Stone Benchtops to Kitchen & Bathrooms
- Stainless Steel Westinghouse Appliances
- LED Downlights
- Internal Floor Coverings (tiles & carpet)
- Undercover Alfresco Entertaining Area
- Soft Close Doors & Drawers to Kitchen and Bathrooms
- Dishwasher & Built-In Microwave
- Plus much, much more!