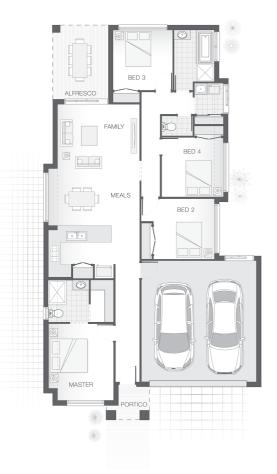

# The Willow - Gold Coast Package Price From ⓐ 4 ⓑ 2 ⓑ 2 ⓑ 175 m² ⓑ 428,956\*

Set on an expansive 410 sqm. block of land, coupled with our single storey delight, the Willow it is sure to tick all the right boxes.

This package comes with a vast array of features such as:

- Exposed Aggregate Concrete Driveway
- Stone Benchtops to Kitchen & Bathrooms
- Stainless Steel Westinghouse Appliances
- LED Downlights
- Internal Floor Coverings (tiles & carpet)
- Undercover Alfresco Entertaining Area
- Soft Close Doors & Drawers to Kitchen and Bathrooms
- Dishwasher & Built-In Microwave
- Plus much, much more!