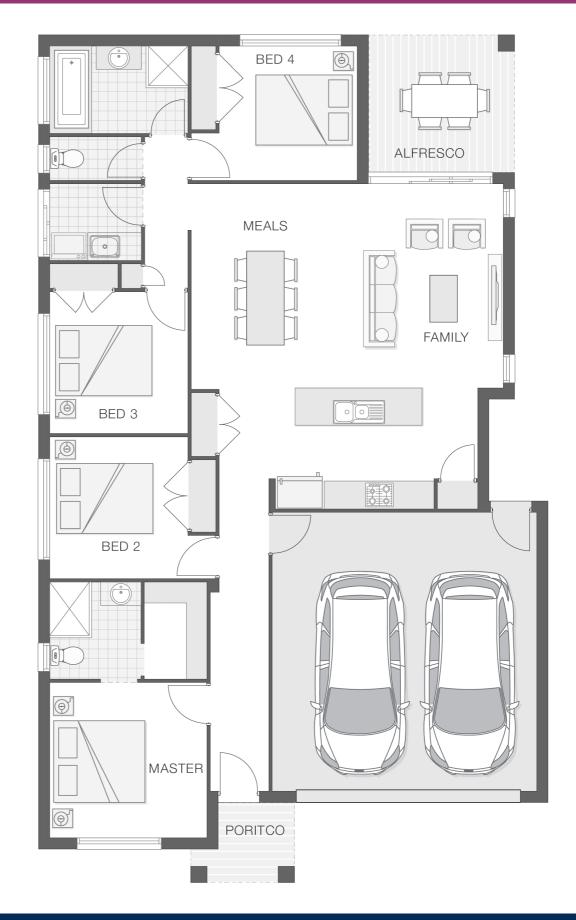

ur friendly New Home Consultants.

# adenbrook homes

### **House Features:**

- Carpet and Tile or Vinyl floors; modern architraves 67mm x 18mm
- Overhead cupboards to kitchen, 4 shelves to Pantry and Linen
- Wideline aluminium windows, stacker and sliding doors, and flyscreens
- Three (3) coat Haymes low toxic internal paint system
- Double lock-up garage with remotes, mailbox, and clothesline
- LED downlights throughout and NBN provision
- Guaranteed build time, fixed price and no hidden costs
- 3 included facade options and complimentary window changes
- Termite resistant "blue pine" framing and trusses and physical termite barriers
- Brick exterior, concrete tile roof, 45sqm grey concrete driveway
- Extended polished edge mirrors full wall width
- Concrete Alfresco and Portico areas



# **ENQUIRE NOW:**

Niki Whelan • P: 0412 797 925 • E: coffs.display@adenbrook.com.au

adenbrook homes

Plans and designs depicted may change with facade selection. All drawings and photographs are for illustrative purposes only. This work is exclusively owned by AB Aust. IP Pty Ltd (ACN 163 575 077) and cannot be reproduced or copied wholly or in part, in any form without permission of AB Aust. IP Pty Ltd. Any prices in this document include GST, are subject to change without notice, relate only to the base house price and standard inclusions. Site costs will vary depending on site conditions, local Council requirements, estate guidelines and any other statutory requirements applicable. Adenbrook Homes does not have a hold on the block, this package is subject to land availability and y