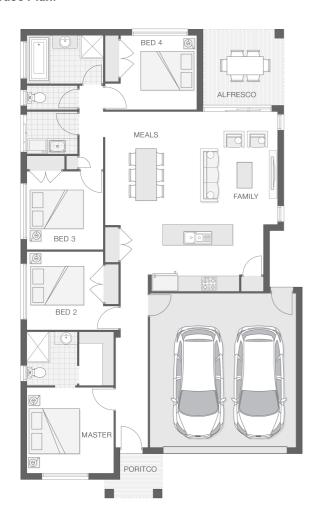

#### **House Plan:**



### **LOT #137**

Woolgoolga Heights Estate
Address: Backhouse Street, Woolgoolga, 2456



House and land package price:

From \$491,900\*

## **About package:**

TURN-KEY - FIXED PRICED BUILD - NO HIDDEN EXTRAS - NO SURPRISES This Home Package is based on our CATARINA Design on a lovely Block in WOOLGOOLGA HEIGHTS ESTATE, only minutes' to Woolgoolga Beach. It Includes Everything Ready to Move Into Your Beautifully Finished, High Quality New Home - Carpet/Tiles or Vinyl flooring, Westinghouse Appliances, All Council Fees and Approvals, M Class Soil, Alfresco with Concrete, Driveway, Water tank, Flyscreens, Drop in Laundry Tub with Cabinet, Clothesline, TV aerial, Full Electrical Layout with Downlights and Feature Lighting - EVERYTHING even your Mailbox, and our Outstanding Build Quality