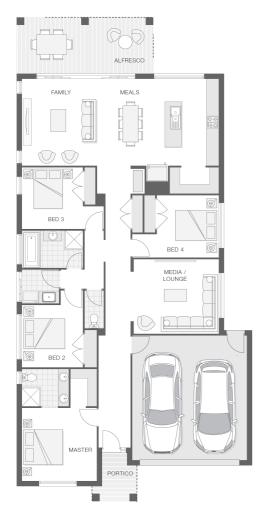

The Isla home design is sophisticated and stylish, offering all the modern features that you need to relax, entertain and enjoy! The outdoor entertaining area runs the width of the home and flawlessly integrates with the family room, meals area and generous kitchen complete with butler's pantry creating an oversized entertainers delight. The master retreat with ensuite and walk-in-robe boasts great separation while the central living zone is dedicated to additional bedrooms and the media room.

#### **House Features:**

- 20mm stone benchtops to kitchen
- Brushed Concrete Driveway
- ✓ Flyscreens
- Remote Controlled Garage
  Door + 2 remotes
- Concrete Alfresco and Portico areas
- BAL (Bushfire Attack Level) Allowance
- $\checkmark$  Site works allowance
- Quality Timber Look Flooring, Carpet and Tiles
- V Dishwasher
- ✓ Letterbox and Clothesline