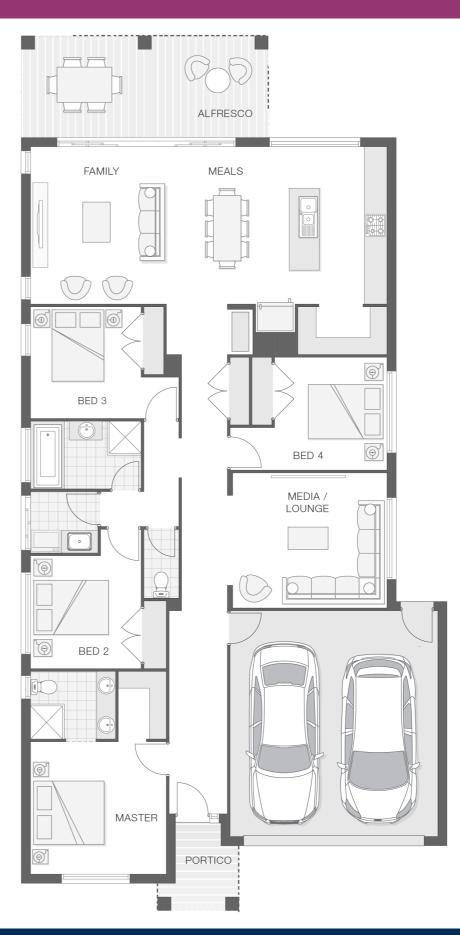

The Isla home design is sophisticated and stylish, offering all the modern features that you need to relax, entertain and enjoy! The outdoor entertaining area runs the width of the home and flawlessly integrates with the family room, meals area and generous kitchen complete with butler's pantry creating an oversized entertainers delight. The master retreat with ensuite and walk-in-robe boasts great separation while the central living zone is dedicated to additional bedrooms and the media room.

#### **House Features:**

- 20mm stone benchtops to kitchen
- Brushed Concrete Driveway
- ✓ Flyscreens
- Remote Controlled Garage
  Door + 2 remotes
- Concrete Alfresco and Portico areas
- BAL (Bushfire Attack Level) Allowance
- $\checkmark$  Site works allowance
- Quality Timber Look Flooring, Carpet and Tiles
- V Dishwasher
- ✓ Letterbox and Clothesline