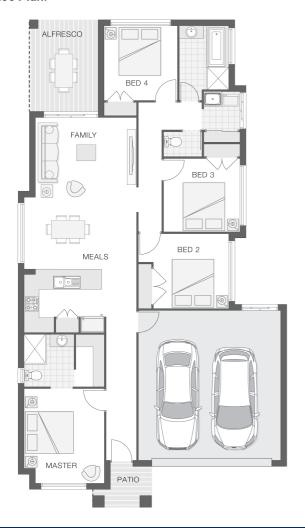

#### **House Plan:**

#### **About package:**

The Willow home design is popular and practical for the modern family that loves to entertain and enjoy each other's company. The light and bright open plan design provides a great entertaining space within the hub of the home that incorporates the alfresco area, the kitchen and family room and meals zones. The generous master retreat enjoys an ensuite and walk-in-robe. The children's wing provides great separation and is ideal for creating a safe and secure area for the kids.