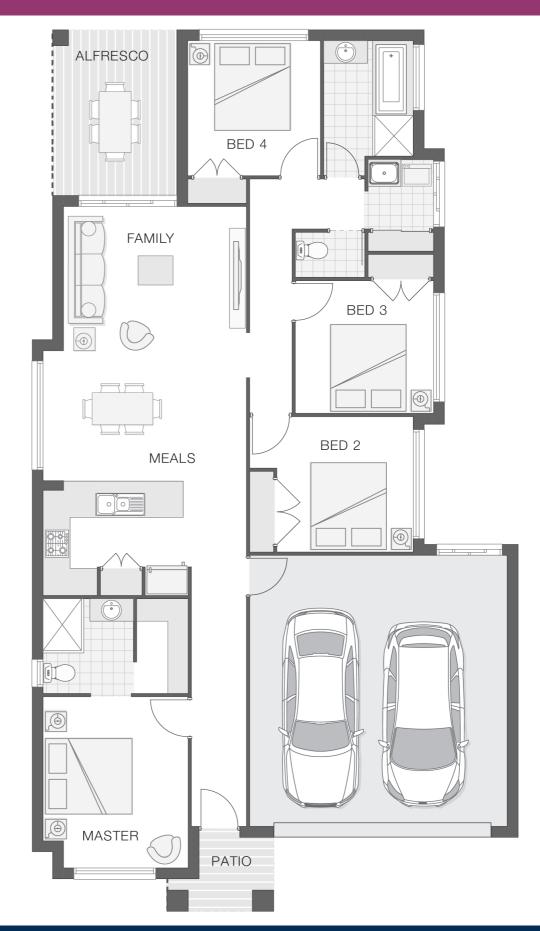

#### **House Plan:**

#### **About package:**

The Willow home design is popular and practical for the modern family that loves to entertain and enjoy each other's company. The light and bright open plan design provides a great entertaining space within the hub of the home that incorporates the alfresco area, the kitchen and family room and meals zones. The generous master retreat enjoys an ensuite and walk-in-robe. The children's wing provides great separation and is ideal for creating a safe and secure area for the kids.