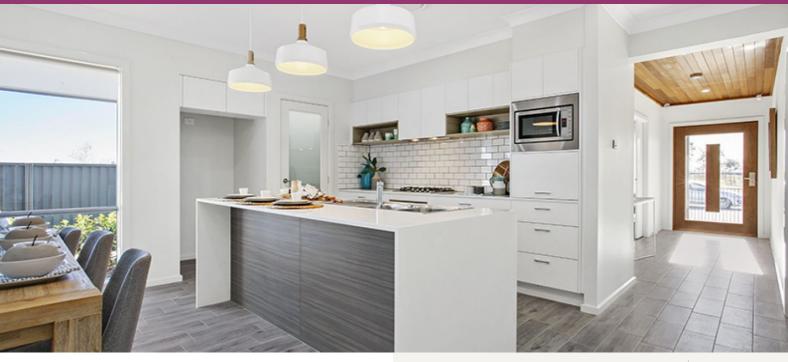

#### **About package:**

The Willow home design is popular and practical for the modern family that loves to entertain and enjoy each other's company. The light and bright open plan design provides a great entertaining space within the hub of the home that incorporates the alfresco area, the kitchen and family room and meals zones. The generous master retreat enjoys an ensuite and walk-in-robe. The children's wing provides great separation and is ideal for creating a safe and secure area for the kids.