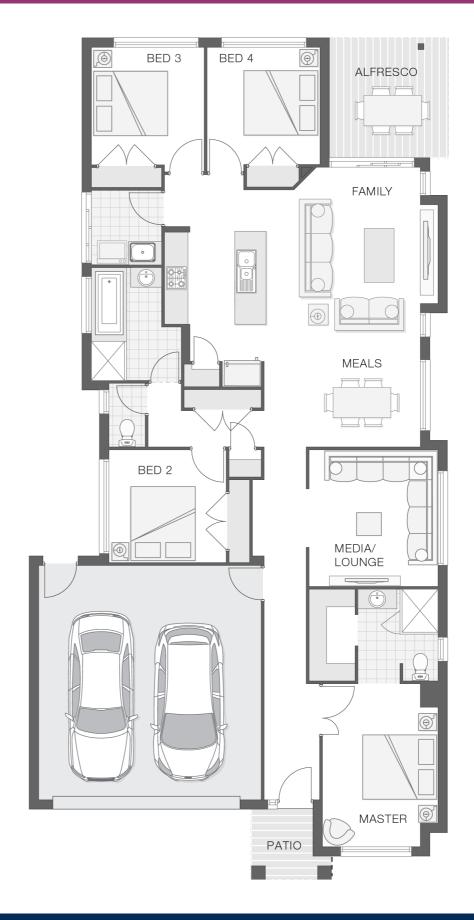

#### **House Plan:**

## The Saxon

Package Price From

**4** 

**e** 2

₽ 2

ள் 21 sq

\$540,529\*

### **About package:**

The Saxon home design achieves the perfect balance between compact living and functionality. The clever design incorporates a central hub for entertaining both indoors and out with the tidy alfresco area adjoining the kitchen, family room and meals zones. A touch of luxury is added through the separate media or lounge room while all bedrooms are well-appointed to allow separation and privacy. The master retreat includes an ensuite and walk-in-robe to round out a convenient and punchy design.