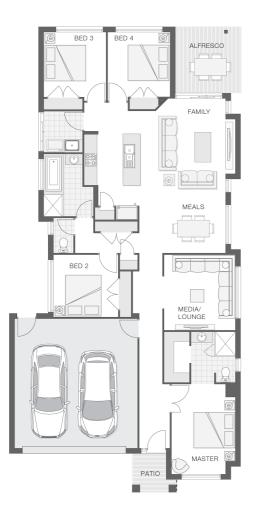

#### **House Plan:**

## The Saxon

Package Price From

**4** 

**e** 2

₽ 2

ள் 21 sq

\$540,529\*

### **About package:**

The Saxon home design achieves the perfect balance between compact living and functionality. The clever design incorporates a central hub for entertaining both indoors and out with the tidy alfresco area adjoining the kitchen, family room and meals zones. A touch of luxury is added through the separate media or lounge room while all bedrooms are well-appointed to allow separation and privacy. The master retreat includes an ensuite and walk-in-robe to round out a convenient and punchy design.