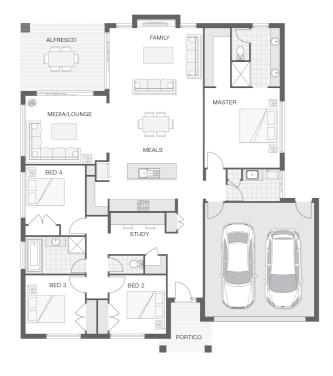

#### House Plan:

### The Austin - A

Package Price From

4 🖶 2 😝 2 😭 26 sq

\$494,237\*