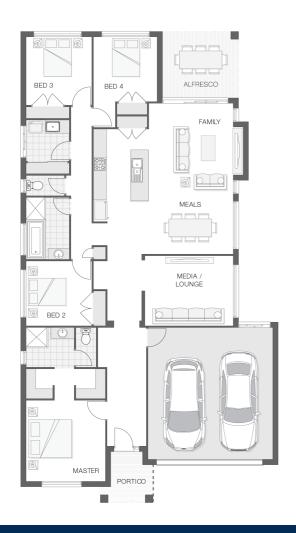

#### **House Plan:**

# The Fraser

Package Price From

4 🕒 2 🔒 2 🔓 2sq

\$473,365\*