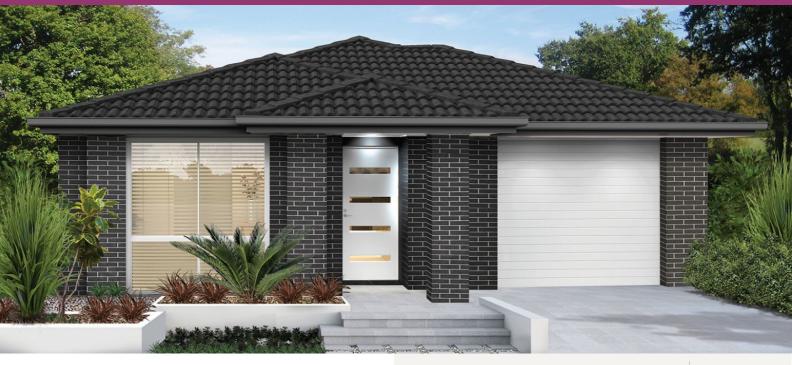

## adenbrook homes

LOT #108 Figtree Address: Figtree Estate, North Lismore, 2480

## About package:

This property has not yet been built.

Live in the heart of the Northern Rivers in the newly released Figtree Estate. Just a 30 minute drive to the coastal beaches and Ballina CBD.

This turnkey package comes with the following inclusions:

- 2590mm Ceiling Height
- Carpet and Tiles Throughout
- 20mm Stone Benchtops to the Kitchen, Bathroom & Ensuite
- Soft-Close to Kitchen, Bathroom & Ensuite
- Tiled Niche to the Shower in the Bathroom & Ensuite
- Flyscreens to Sliding Doors and Windows
- LED Downlights Throughout
- Integral Slab and Tiles to the Under-Covered Alfresco
- Low-Profile Roof Tiles
- 920mm Stain Grade Front Door
- Built-In Westinghouse Dishwasher and Microwave
- Exposed Aggregate Driveway and Portico Allowance
- 5000L Water Tank, Pump and Connections
- Soil and Wind Rating Provisions
- Council Development Application Fee
- Clothesline & TV Antenna
- Built-In Wardrobes to all Bedrooms
- Overhead Cupboards to the Laundry
- Price and House Design are Subject to Final Developer Disclosure Plans
- and Design Guidelines
- Plus much much more.