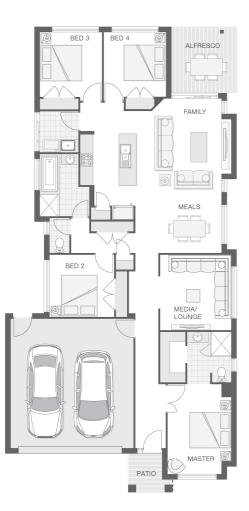

## The Saxon

- 2590mm Ceiling Height to the Lower Level
- Carpet and Tiles Throughout
- 20mm Stone Benchtops to the Kitchen, Bathroom & Ensuite
- Soft-Close to Kitchen, Bathroom & Ensuite
- Tiled Niche to the Shower in the Bathroom & Ensuite
- Flyscreens to Sliding Doors and Windows
- LÉD Downlights Throughout
- Integral Slab and Tiles to the Under-Covered Alfresco
- Low-Profile Roof Tiles
- 920mm Stain Grade Front Door
- Built-In Westinghouse Dishwasher and Microwave
- Exposed Aggregate Driveway and Portico Allowance
- 5000L Water Tank, Pump and Connections
- Soil and Wind Rating Provisions
- Council Development Application Fee
- Clothesline & TV Antenna
- Built-In Wardrobes to all Bedrooms
- Overhead Cupboards to the Laundry
- Price and House Design are Subject to Final Developer Disclosure Plans
- and Design Guidelines
- Plus much much more...