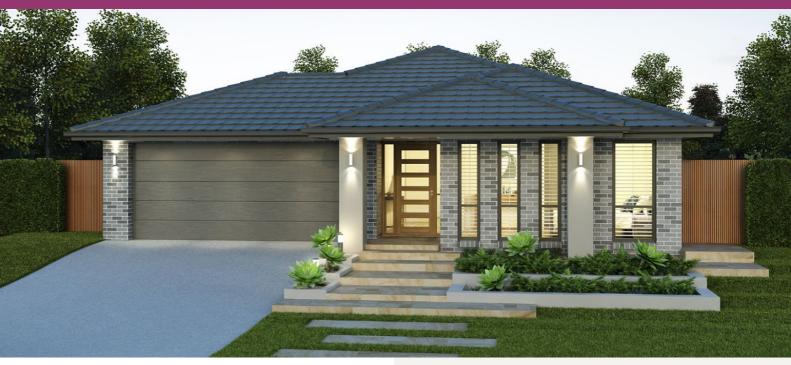

## The Saxon

## About package:

This property has not yet been built.

Live in the heart of the Northern Rivers in the newly released Figtree Estate. Just a 30 minute drive to the coastal beaches and Ballina CBD.

This turnkey package comes with the following inclusions:

- 2590mm Ceiling Height to the Lower Level
- Carpet and Tiles Throughout
- 20mm Stone Benchtops to the Kitchen, Bathroom & Ensuite
- Soft-Close to Kitchen, Bathroom & Ensuite
- Tiled Niche to the Shower in the Bathroom & Ensuite
- Flyscreens to Sliding Doors and Windows
- LÉD Downlights Throughout
- Integral Slab and Tiles to the Under-Covered Alfresco
- Low-Profile Roof Tiles
- 920mm Stain Grade Front Door
- Built-In Westinghouse Dishwasher and Microwave
- Exposed Aggregate Driveway and Portico Allowance
- 5000L Water Tank, Pump and Connections
- Soil and Wind Rating Provisions
- Council Development Application Fee
- Clothesline & TV Antenna
- Built-In Wardrobes to all Bedrooms
- Overhead Cupboards to the Laundry
- Price and House Design are Subject to Final Developer Disclosure Plans
- and Design Guidelines
- Plus much much more...