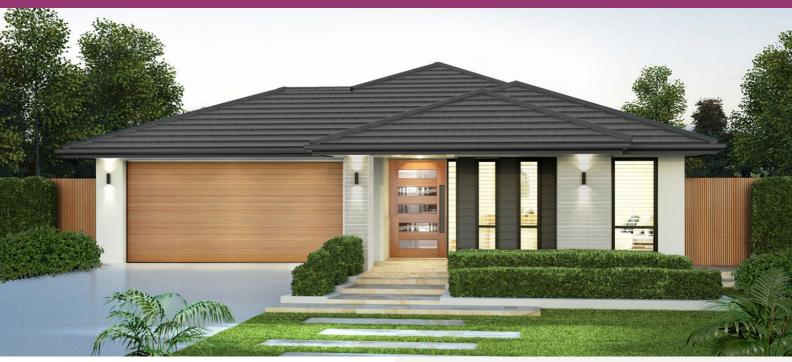

# **The Willow**

Package Price From

🕯 4 🕒 2 🔒 2 🔓 19 sq

\$427,793\*

### **About package:**

This property has not yet been built.

Live in the heart of the Northern Rivers in the newly released Figtree Estate. Just a 30 minute drive to the coastal beaches and Ballina CBD.

This turnkey package comes with the following inclusions:

- 2590mm Ceiling Height to the Lower Level
- Carpet and Tiles Throughout
- 20mm Stone Benchtops to the Kitchen, Bathroom & Ensuite
- Soft-Close to Kitchen, Bathroom & Ensuite
- Tiled Niche to the Shower in the Bathroom & Ensuite
- Flyscreens to Sliding Doors and Windows
- LED Downlights Throughout
- Integral Slab and Tiles to the Under-Covered Alfresco
- Low-Profile Roof Tiles
- 920mm Stain Grade Front Door
- Built-In Westinghouse Dishwasher and Microwave
- Exposed Aggregate Driveway and Portico Allowance
- 5000L Water Tank, Pump and Connections
- Soil and Wind Rating Provisions
- Council Development Application Fee
- Clothesline & TV Antenna
- Built-In Wardrobes to all Bedrooms
- Overhead Cupboards to the Laundry
- Price and House Design are Subject to Final Developer Disclosure Plans and Design Guidelines