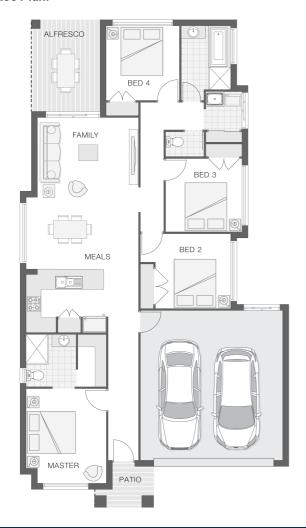

#### House Plan:

# **The Willow**

Package Price From

🕯 4 🕒 2 🔒 2 🔓 19 sq

\$427,793\*