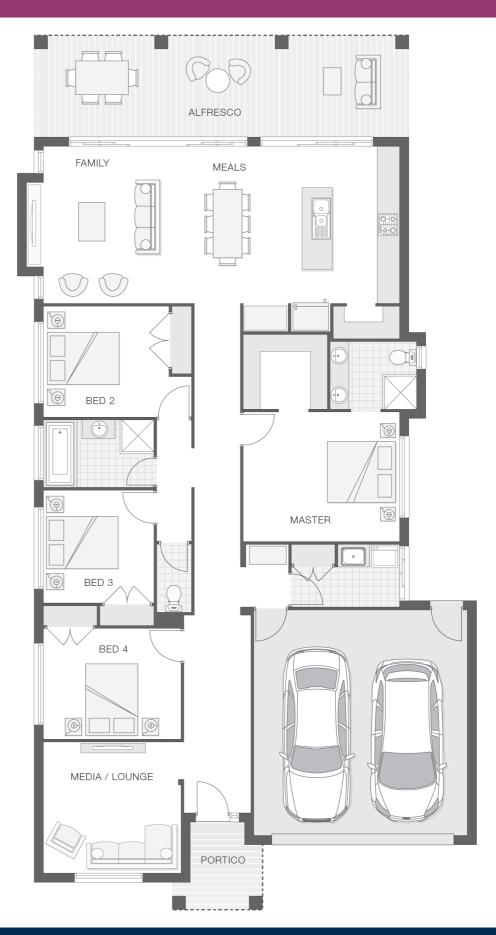

The Isla home design is sophisticated and stylish, offering all the modern features that you need to relax, entertain and enjoy! The outdoor entertaining area runs the width of the home and flawlessly integrates with the family room, meals area and generous kitchen complete with butler's pantry creating an oversized entertainers delight. The master retreat with ensuite and walk-in-robe boasts great separation while the central living zone is dedicated to additional bedrooms and the media room.

#### **House Features:**

- 20mm stone benchtops to kitchen
- ✓ Flyscreens
- Remote Controlled Garage Door + 2 remotes
- Concrete Alfresco and Portico areas
- ✓ Site works allowance
- Dishwasher
- Quality Timber Look Flooring, Carpet and Tiles
- ✓ 2570mm high ceilings
- ✓ 900mm Cooker and Dishwasher
- 1200mm Hinged Wideline Aluminium Entry Door
- Letterbox and Clothesline