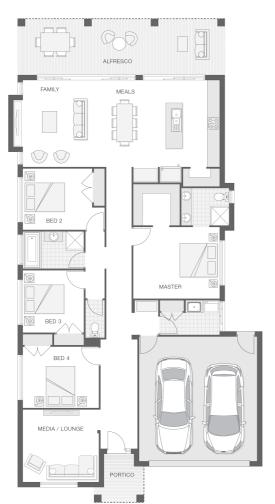

The Isla home design is sophisticated and stylish, offering all the modern features that you need to relax, entertain and enjoy! The outdoor entertaining area runs the width of the home and flawlessly integrates with the family room, meals area and generous kitchen complete with butler's pantry creating an oversized entertainers delight. The master retreat with ensuite and walk-in-robe boasts great separation while the central living zone is dedicated to additional bedrooms and the media room.

#### **House Features:**

- 20mm stone benchtops to kitchen
- ✓ Flyscreens
- Remote Controlled Garage Door + 2 remotes
- Concrete Alfresco and Portico areas
- ✓ Site works allowance
- Dishwasher
- Quality Timber Look Flooring, Carpet and Tiles
- ✓ 2570mm high ceilings
- ✓ 900mm Cooker and Dishwasher
- 1200mm Hinged Wideline Aluminium Entry Door
- Letterbox and Clothesline