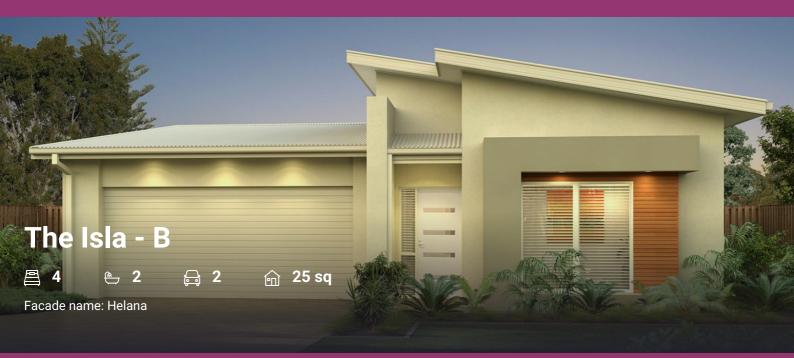

#### House Plan:

The Isla home design is sophisticated and stylish, offering all the modern features that you need to relax, entertain and enjoy! The outdoor entertaining area runs the width of the home and flawlessly integrates with the family room, meals area and generous kitchen complete with butler's pantry creating an oversized entertainers delight. The master retreat with ensuite and walk-in-robe boasts great separation while the central living zone is dedicated to additional bedrooms and the media room.