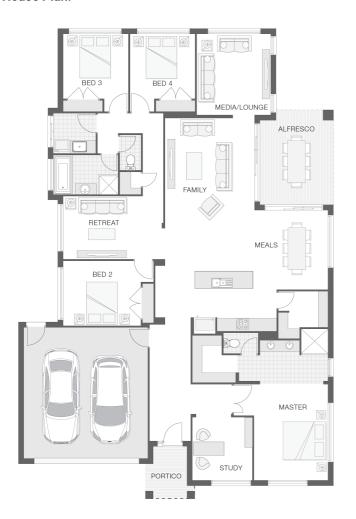

#### House Plan:

The Baywood home design is equally as stylish as it is tasteful. The layout affords privacy and separation while also offering a central heart of the home which is comprised of kitchen, dining and alfresco space ideal for entertainment, enjoyment and relaxation. The master retreat with ensuite and walk-in-robe is expansive and provides the perfect haven to escape to for quiet moments. The Baywood also cleverly presents a separate office or study space and a children's retreat amongst the bedroom wing making it practical and private for the entire family.