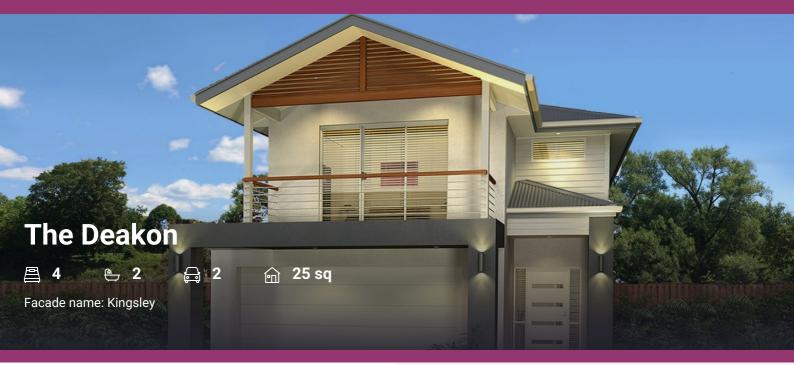

The Deakon home design is compact but punchy. With an outdoor alfresco area that merges seamlessly with the lower level- kitchen, dining and living spaces the lower level is certain to accommodate the entire family. The upper floor provides a stylish layout with master retreat including ensuite and walk-in-robe sensibly separate from additional bedrooms and media room creating a feeling of privacy and space in a compact footprint.

## **House Features:**

- 20mm stone benchtops to kitchen
- 900mm Cooker and Dishwasher
- ✓ Flyscreens
- Remote Controlled Garage Door + 2 remotes
- 1200mm Hinged Wideline Aluminium Entry Door
- Concrete Alfresco and Portico areas
- ✓ Site works allowance
- 2570mm high ceilings
- Dishwasher
- Grey water connection
- Letterbox and Clothesline
- Quality Timber Look Flooring, Carpet and Tiles