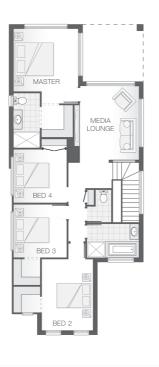

The Deakon home design is compact but punchy. With an outdoor alfresco area that merges seamlessly with the lower level- kitchen, dining and living spaces the lower level is certain to accommodate the entire family. The upper floor provides a stylish layout with master retreat including ensuite and walk-in-robe sensibly separate from additional bedrooms and media room creating a feeling of privacy and space in a compact footprint.

## **House Features:**

- 20mm stone benchtops to kitchen
- 900mm Cooker and Dishwasher
- ✓ Flyscreens
- Remote Controlled Garage Door + 2 remotes
- 1200mm Hinged Wideline Aluminium Entry Door
- Concrete Alfresco and Portico areas
- ✓ Site works allowance
- 2570mm high ceilings
- Dishwasher
- Grey water connection
- Letterbox and Clothesline
- Quality Timber Look Flooring, Carpet and Tiles