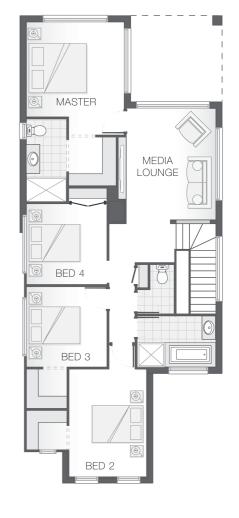

The Deakon home design is compact but punchy. With an outdoor alfresco area that merges seamlessly with the lower level- kitchen, dining and living spaces the lower level is certain to accommodate the entire family. The upper floor provides a stylish layout with master retreat including ensuite and walk-in-robe sensibly separate from additional bedrooms and media room creating a feeling of privacy and space in a compact footprint.