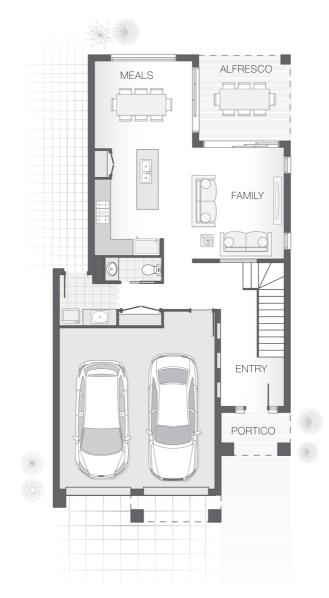

The Deakon home design is compact but punchy. With an outdoor alfresco area that merges seamlessly with the lower level- kitchen, dining and living spaces the lower level is certain to accommodate the entire family. The upper floor provides a stylish layout with master retreat including ensuite and walk-in-robe sensibly separate from additional bedrooms and media room creating a feeling of privacy and space in a compact footprint.

## **House Features:**

- 20mm stone benchtops to kitchen
- 900mm Cooker and Dishwasher
- ✓ Flyscreens
- Remote Controlled Garage Door + 2 remotes
- 1200mm Hinged Wideline Aluminium Entry Door
- Concrete Alfresco and Portico areas
- ✓ Site works allowance
- 2570mm high ceilings
- Dishwasher
- Grey water connection
- Letterbox and Clothesline
- Quality Timber Look Flooring, Carpet and Tiles