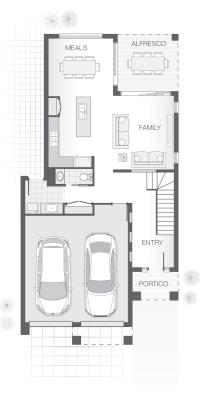

The Deakon home design is compact but punchy. With an outdoor alfresco area that merges seamlessly with the lower level- kitchen, dining and living spaces the lower level is certain to accommodate the entire family. The upper floor provides a stylish layout with master retreat including ensuite and walk-in-robe sensibly separate from additional bedrooms and media room creating a feeling of privacy and space in a compact footprint.

## **House Features:**

- 20mm stone benchtops to kitchen
- 900mm Cooker and Dishwasher
- ✓ Flyscreens
- Remote Controlled Garage Door + 2 remotes
- 1200mm Hinged Wideline Aluminium Entry Door
- Concrete Alfresco and Portico areas
- ✓ Site works allowance
- 2570mm high ceilings
- Dishwasher
- Grey water connection
- Letterbox and Clothesline
- Quality Timber Look Flooring, Carpet and Tiles