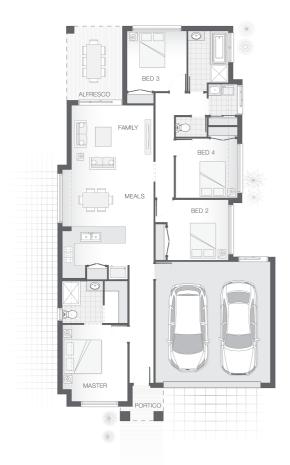

#### House Plan:

## The Willow - Gold Coast

Package Price From

**4** 

<u></u> 2

**⊕** 2

ள் 175 m<sup>2</sup>

\$571,336\*

Set on a lovely 350 sqm. block of land coupled with our complimentary Willow design this package is sure to impress.

This package comes with a vast array of features such as:

- Exposed Aggregate Concrete Driveway
- Stone Benchtops to Kitchen & Bathrooms
- Stainless Steel Westinghouse Appliances
- LED Downlights
- Internal Floor Coverings (tiles & carpet)
- Undercover Alfresco Entertaining Area
- Soft Close Doors & Drawers to Kitchen and Bathrooms
- Dishwasher & Built-In Microwave
- Plus much, much more!