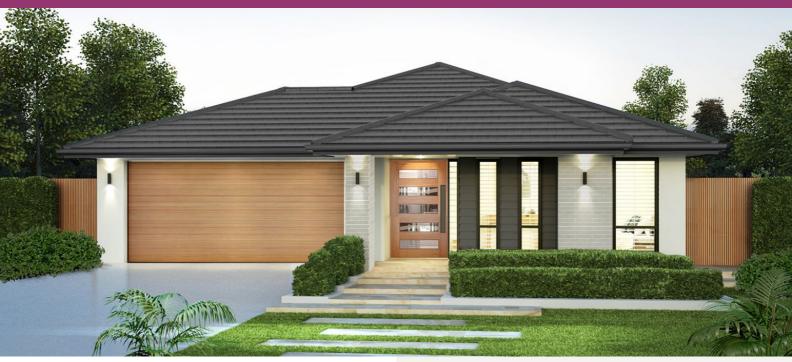

## The Willow - Gold Coast

Package Price From

**4** 

<u></u> 2

**⊕** 2

ள் 175 m<sup>2</sup>

\$571,336\*

# **About package:**

This Adenbrook Home & Land package is situated in the Arundel Springs Estate.

Enjoy easy access to quality shopping, recreation and education facilities within easy reach, including Movie World, Wet n Wild, Top Golf, Griffith University, Harbourtown, the Gold Coast University Hospital and of course our famous beaches less than 13km away.

Set on a lovely 350 sqm. block of land coupled with our complimentary Willow design this package is sure to impress.

This package comes with a vast array of features such as:

- Exposed Aggregate Concrete Driveway
- Stone Benchtops to Kitchen & Bathrooms
- Stainless Steel Westinghouse Appliances
- LED Downlights
- Internal Floor Coverings (tiles & carpet)
- Undercover Alfresco Entertaining Area
- Soft Close Doors & Drawers to Kitchen and Bathrooms
- Dishwasher & Built-In Microwave
- Plus much, much more!