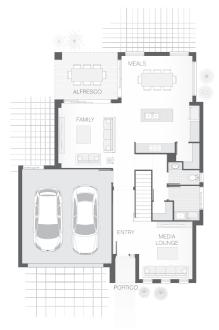

# adenbrook homes



House Plan:





#### LOT #605 Banyan Hill Address: Ballina Heights Drive, Cumbalum, 2478



# The Kerwin



### About package:

This property has not yet been built.

Enjoy contemporary coastal living just a short drive to Ballina CBD or the beach! You can build your own dream home in the popular, elevated Banyan Hill Estate!

This turnkey package comes with the following inclusions: - Price Held for 12 months!

\$25,000 CASH BONUS AVAILABLE NOW! There has never been a better time to buy a new home than now! The Federal Government has announced a fabulous incentive scheme for new home buyers, with a \$25,000 cash bonus for new home builds. This scheme is available now and will only be available for a limited time, so contact us now to take advantage of this great opportunity. (Eligibility conditions a