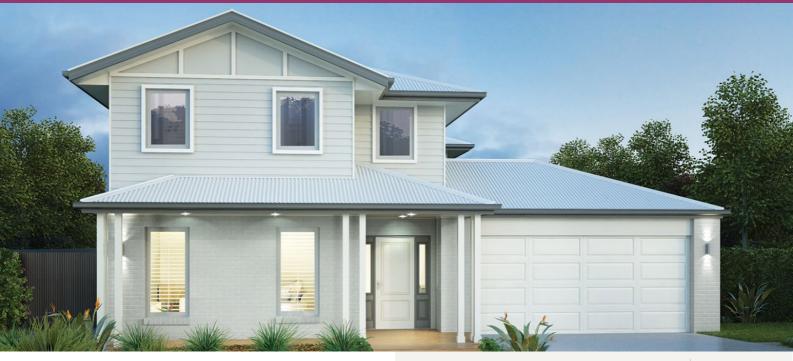

- Upgraded Facade (Pictured) - Render to the Whole House
- 2590mm Ceiling Height to the Lower Level
- Carpet and Tiles Throughout
- 20mm Stone Benchtops to the Kitchen, Bathroom & Ensuite
- Soft-Close to Kitchen, Bathroom & Ensuite
- Tiled Niche to the Shower in the Bathroom & Ensuite
- Flyscreens to Sliding Doors and Windows
- LED Downlights Throughout
- Integral Slab and Tiles to the Under-Covered Alfresco
- Adjusted Roof Pitch and Low-Profile Roof Tiles