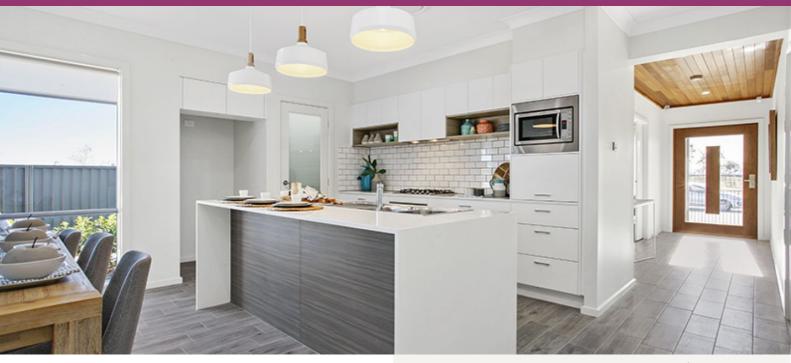

## About package:

The Catarina home design is fresh and vibrant and provides a stylish home for a growing family. The entertaining zone presents an alfresco space that effortlessly integrates with the kitchen, family room and meals zones providing the ideal location for celebrations, relaxation and family dining all year round. The generously proportioned master retreat offers an ensuite and walk-in-robe. The Catarina boasts separate living zones and communal areas that afford modern family living in comfort and style.

### **House Features:**

- Tiling and carpet throughout
  Exposed aggregate driveway and path
- ✓ 1020mm entry door
- Monier Atura Low-profile roof tiles or Colorbond roof
- 2590mm ceiling height to lower level
- Flyscreens to windows
- $\checkmark$  LED downlights
- $\checkmark$  Cold water tap to fridge space
- 20mm stone benchtops to kitchen, ensuite and bathrooms
- Westinghouse stainless steel dishwasher
- $\checkmark$  Externally ducted rangehood
- Soft-close drawers to ktichen, ensuite and bathrooms
- Shower niche to ensuite & bathroom