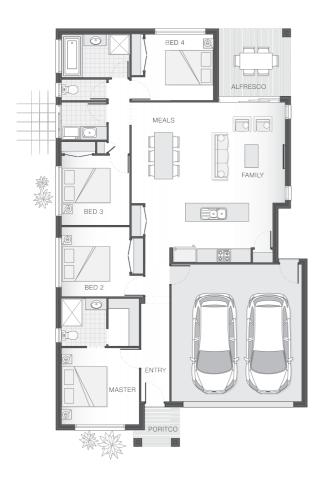

## About package:

The Catarina home design is fresh and vibrant and provides a stylish home for a growing family. The entertaining zone presents an alfresco space that effortlessly integrates with the kitchen, family room and meals zones providing the ideal location for celebrations, relaxation and family dining all year round. The generously proportioned master retreat offers an ensuite and walk-in-robe. The Catarina boasts separate living zones and communal areas that afford modern family living in comfort and style.