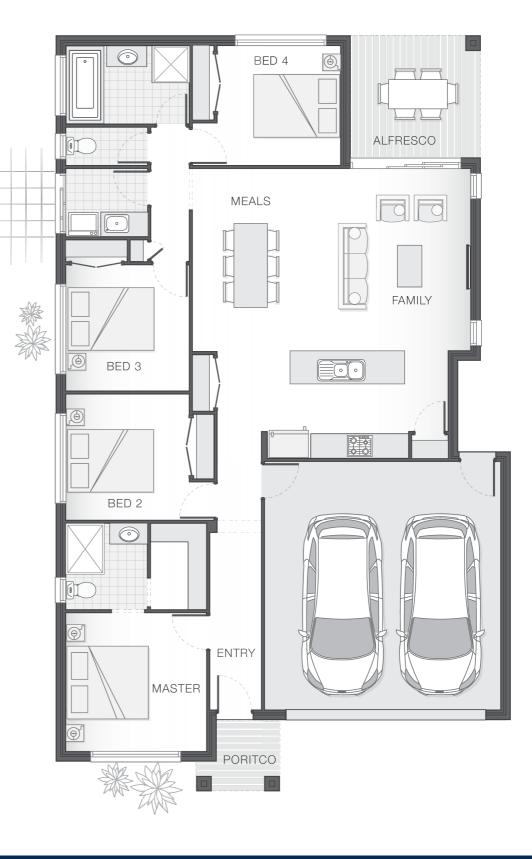

## About package:

The Catarina home design is fresh and vibrant and provides a stylish home for a growing family. The entertaining zone presents an alfresco space that effortlessly integrates with the kitchen, family room and meals zones providing the ideal location for celebrations, relaxation and family dining all year round. The generously proportioned master retreat offers an ensuite and walk-in-robe. The Catarina boasts separate living zones and communal areas that afford modern family living in comfort and style.